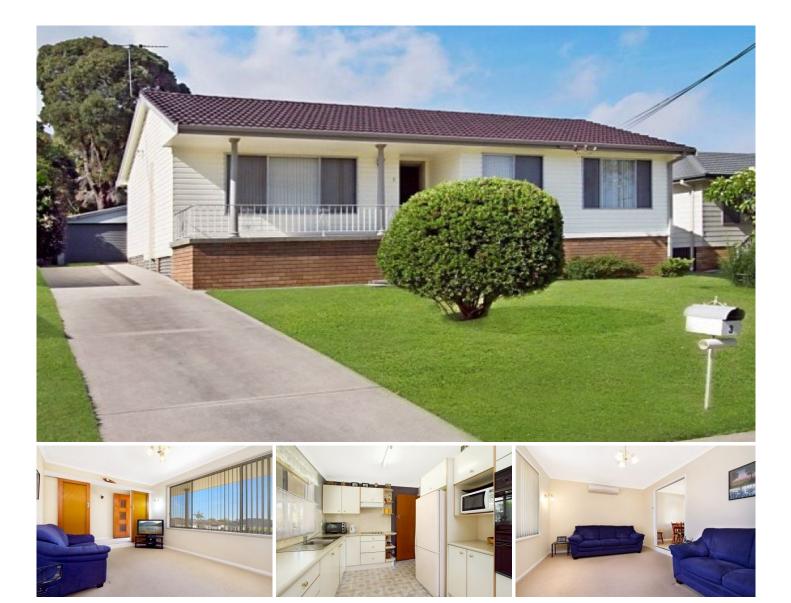

## **ELERMORE VALE**

Quietly nestled away in a peaceful cul-de-sac, this delightful home is ready to be moved into & enjoyed. Spick & span with light filled interiors, generous parcel of land (Approx 822m2) and plenty of room for the cars, boats & caravans.

3 bedrooms with built-ins

Modern eat-in kitchen with plenty of storage

Sunken lounge with split system A/C

North aspect, garden shed, rear pergola, new vertical blinds throughout

Bathroom with bath, shower & separate toilet

Large double lock up garage + huge double carport ideal for boat or caravan storage

Large parcel of land (approx 822m2) with access to rear reserve.