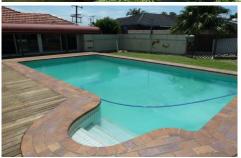

## 4 BEDROOM HOME WITH INGROUND POOL

Walk inside this lovely family home to discover 4 bedrooms, main with extra large ensuite and WIR. Two living areas, both overlooking the stunning inground pool with grass for the kids to play. Some pool maintenance included. Modern kitchen with S/S appliances including dishwasher and gas cooktop. Polished boards, ducted air conditioning, outdoor entertaining area with shade sail and single garage under + lots of off street parking complete this ideal family home. CLOSE TO SHOPS, TRANSPORT AND SCHOOLS.