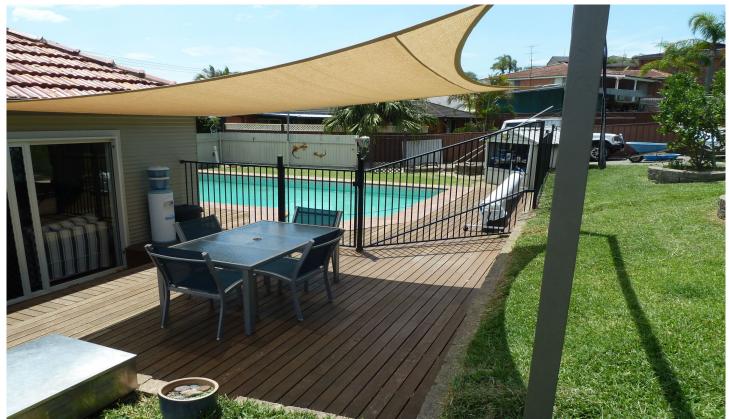

## 4 BEDROOM HOME WITH INGROUND POOL

Walk inside this lovely family home to discover 4 bedrooms, main with extra large ensuite and WIR. Two living areas, both overlooking the stunning inground pool with grass for the kids to play. Some pool maintenance included. Modern kitchen with S/S appliances including dishwasher and gas cooktop. Polished boards, ducted air conditioning, outdoor entertaining area with shade sail and single garage under + lots of off street parking complete this ideal family home. CLOSE TO SHOPS, TRANSPORT AND SCHOOLS.