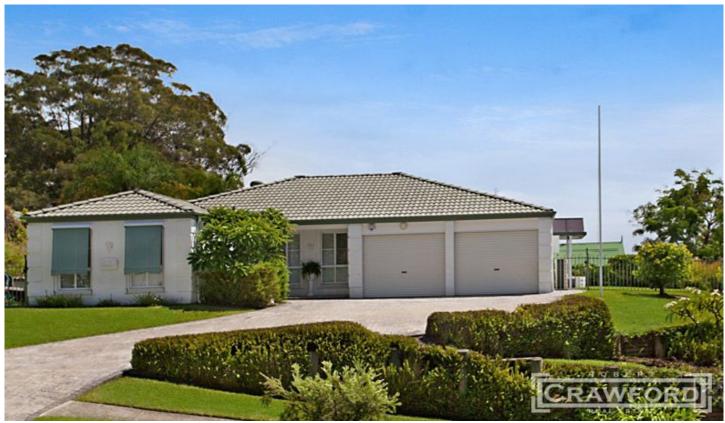

## Wallsend

This spacious 4 bedroom single storey bagged Brick Veneer & Tile home is meticulously presented & designed for easy living. Tiled entry to generous flowing formal living room with formal dining alcove, extra large open plan family and everyday dining adjoins the modern kitchen and opens out to a relaxing covered

FEATURES INCLUDE Double garage with internal access and twin remote opening doors, ducted air conditioning, security system, relaxing outdoor spa, landscaped gardens, corner block approx 1,000 sq metres