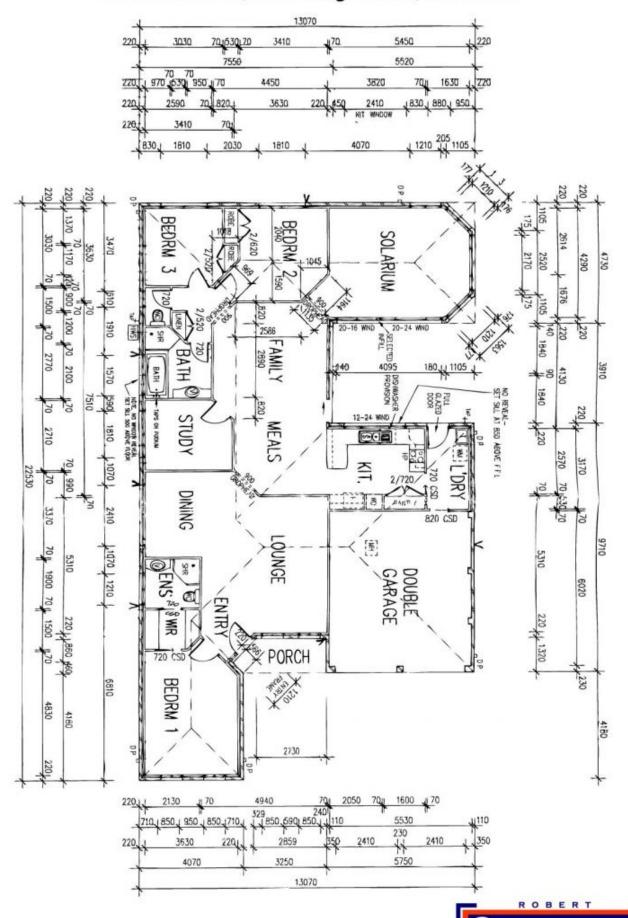

## Wallsend

This spacious 4 bedroom single storey bagged Brick Veneer & Tile home is meticulously presented & designed for easy living. Tiled entry to generous flowing formal living room with formal dining alcove, extra large open plan family and everyday dining adjoins the modern kitchen and opens out to a relaxing covered

al fresco entertaining area. In addition there is a light & bright rumpus/media room. The master bedroom is oversized with walk-in wardrobe and en-suite, there are 3 additional bedrooms ( 2 with built-ins) and main bathroom with a separate toilet.

FEATURES INCLUDE Double garage with internal access and twin remote opening doors, ducted air conditioning, security system, relaxing outdoor spa, landscaped gardens, corner block approx 1,000 sq metres