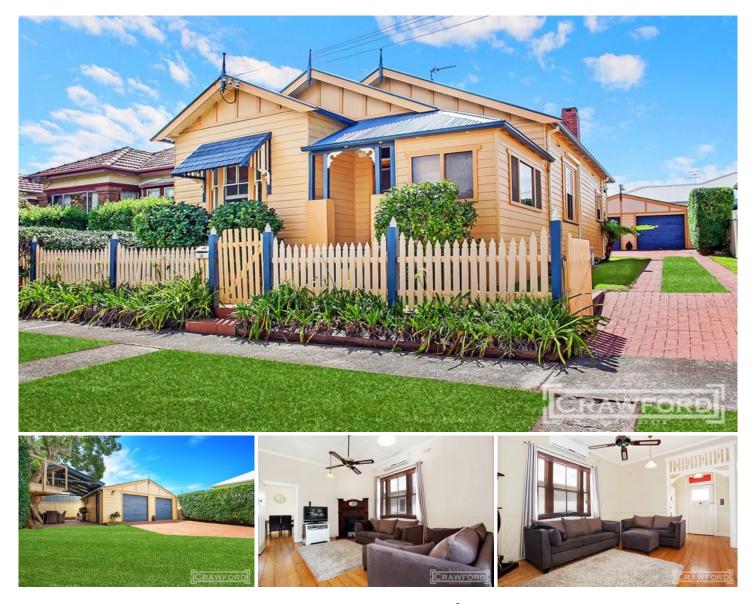

## **New Lambton**

An exceptional lifestyle opportunity exists in this period property.

Behind the absolutely charming street appeal you will find a home transformed by stylish improvements whilst retaining original features such as high ceilings, timber floors, fretwork & fireplaces.

Light filled and recently painted in and out the accommodation includes:

- 2 queen sized bedrooms
- Study or nursery
- Sitting room with feature fireplace & RC Air conditioning
- Spacious eat in kitchen with large walk-in pantry
- Period style bathroom
- Separate cupboard laundry with extra storage

Add to this a generously sized double garage, fully landscaped & fenced easy care (approximately 379sqm) block & a covered alfresco terrace for entertaining.

A comfortable stroll to New Lambton Village shops and eateries and zoned for local schools....