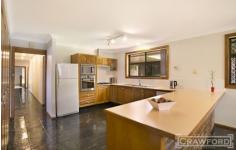

## 32 Justin Parade Elermore Vale NSW

Situated in a quiet cul de sac is this well maintained and loved home by the original owners.

- 4 bedrooms, 2 with built-ins
- Master bedroom with WIR & ensuite
- Formal lounge + dining with air conditioning
- Large timber kitchen with quality appliances, gas cooking & dw
- Spacious open plan living with a combustion fire, opening out to enclosed sunroom
- Tidy 3 way bathroom, laundry with storage
- Near level fenced yard adjoining bushland
- Double garage with drive access, garden shed, BBQ area