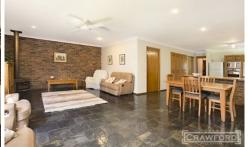

## 32 Justin Parade Elermore Vale NSW

Situated in a quiet cul de sac is this well maintained and loved home by the original owners.

- 4 bedrooms, 2 with built-ins
- Master bedroom with WIR & ensuite
- Formal lounge + dining with air conditioning
- Large timber kitchen with quality appliances, gas cooking & dw
- Spacious open plan living with a combustion fire, opening out to enclosed sunroom
- Tidy 3 way bathroom, laundry with storage
- Near level fenced yard adjoining bushland
- Double garage with drive access, garden shed, BBQ area