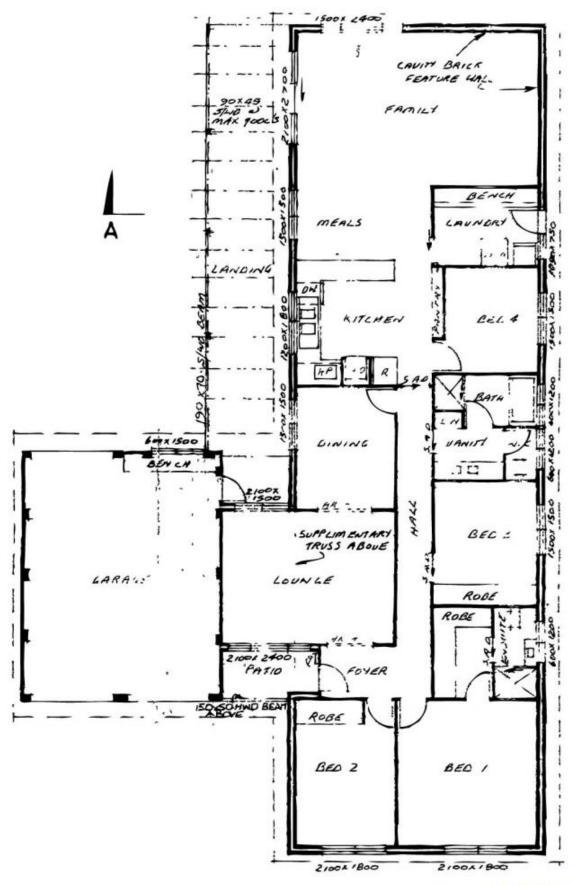

## 32 Justin Parade Elermore Vale NSW

Situated in a quiet cul de sac is this well maintained and loved home by the original owners.

- 4 bedrooms, 2 with built-ins
- Master bedroom with WIR & ensuite
- Formal lounge + dining with air conditioning
- Large timber kitchen with quality appliances, gas cooking & dw
- Spacious open plan living with a combustion fire, opening out to enclosed sunroom
- Tidy 3 way bathroom, laundry with storage
- Near level fenced yard adjoining bushland
- Double garage with drive access, garden shed, BBQ area