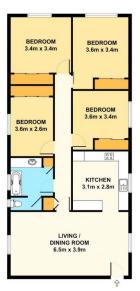

5/29 Astbury St Street New Lambton NSW

This is a recently fully renovated 4 bedroom (all with mirrored robes) first floor unit. Spacious open plan carpeted lounge/dining. Full sized kitchen with ceramic cooktop, underbench oven, dishwasher and island bench. Bathroom with bath and shower, separate toilet and European laundry. White wooden venetians fitted throughout in keeping with the neutral decor. Single Carport. Water is included in the rent.

## 5 29 ASTBURY STREET NEW LAMBTON

## APPROX. GROSS INTERNAL FLOOR AREA 113 SQ M / 1216 SQ FT

Whilst every attempt has been made to ensure the accuracy of the floorpian contained here, measurements of doors, windows and rooms are approximate and no responsibility is taken for any error ornission or mit-attement. These plans are for representation purposes only and should be used as such by any prospective purchase. The services, speriam and appliances listed in this specification here not been leated and no guarantee as to heir operating ability or their efficiency can be given