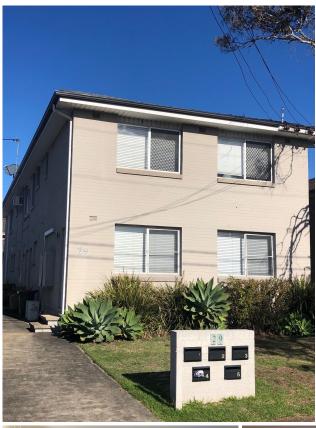

5/29 Astbury St Street New Lambton NSW

This is a recently fully renovated 4 bedroom (all with mirrored robes) first floor unit. Spacious open plan carpeted lounge/dining. Full sized kitchen with ceramic cooktop, underbench oven, dishwasher and island bench. Bathroom with bath and shower, separate toilet and European laundry. White wooden venetians fitted throughout in keeping with the neutral decor. Single Carport. Water is included in the rent.