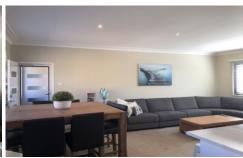

5/29 Astbury St Street New Lambton NSW

This is a recently fully renovated 4 bedroom (all with mirrored robes) first floor unit. Spacious open plan carpeted lounge/dining. Full sized kitchen with ceramic cooktop, underbench oven, dishwasher and island bench. Bathroom with bath and shower, separate toilet and European laundry. White wooden venetians fitted throughout in keeping with the neutral decor. Single Carport. Water is included in the rent.