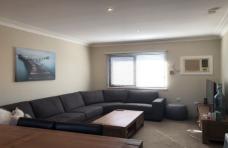

5/29 Astbury St Street New Lambton NSW

This is a recently fully renovated 4 bedroom (all with mirrored robes) first floor unit. Spacious open plan carpeted lounge/dining. Full sized kitchen with ceramic cooktop, underbench oven, dishwasher and island bench. Bathroom with bath and shower, separate toilet and European laundry. White wooden venetians fitted throughout in keeping with the neutral decor. Single Carport. Water is included in the rent.