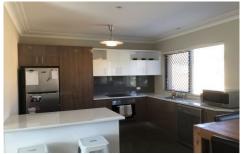

5/29 Astbury St Street New Lambton NSW

This is a recently fully renovated 4 bedroom (all with mirrored robes) first floor unit. Spacious open plan carpeted lounge/dining. Full sized kitchen with ceramic cooktop, underbench oven, dishwasher and island bench. Bathroom with bath and shower, separate toilet and European laundry. White wooden venetians fitted throughout in keeping with the neutral decor. Single Carport. Water is included in the rent.