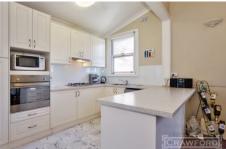

## **New Lambton**

Renovated Cavity Brick Post-Federation home offers 3 bedrooms, wide entry foyer, central lounge, updated bathroom & open plan dining adjoining the new kitchen.

Period features include high ceilings, ornate timber fretwork, casement windows with coloured glass, decorative corner fireplace, timber floorboards, solar panels (1.5kw) & 2,700litre water tank.