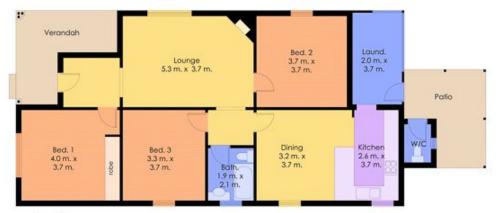

## **New Lambton**

Renovated Cavity Brick Post-Federation home offers 3 bedrooms, wide entry foyer, central lounge, updated bathroom & open plan dining adjoining the new kitchen.

Period features include high ceilings, ornate timber fretwork, casement windows with coloured glass, decorative corner fireplace, timber floorboards, solar panels (1.5kw) & 2,700litre water tank.

Established gardens with fruit trees, grape vines lavender and herbs.

A convenient location near local school, transport and facilities.

IDEAL FOR YOUNG GROWING FAMILY

3 🛌 1 📇 1 🗬

Land Size: 418 sqm

View: https://www.crawfordrealestate.com.au/sale/