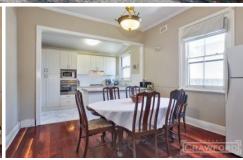

## **New Lambton**

Renovated Cavity Brick Post-Federation home offers 3 bedrooms, wide entry foyer, central lounge, updated bathroom & open plan dining adjoining the new kitchen.

Period features include high ceilings, ornate timber fretwork, casement windows with coloured glass, decorative corner fireplace, timber floorboards, solar panels (1.5kw) & 2,700litre water tank.