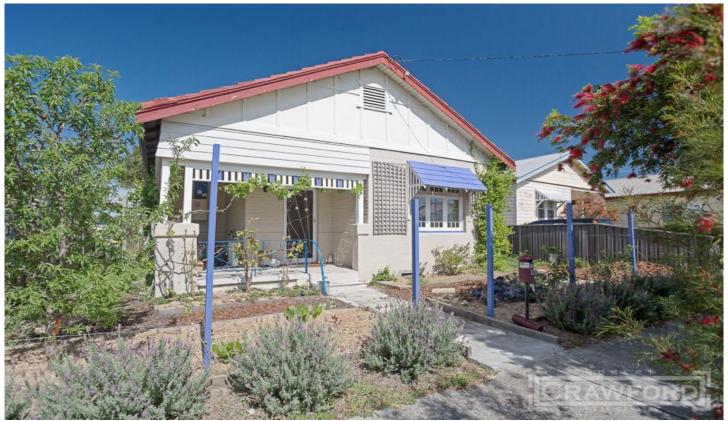

## **New Lambton**

Renovated Cavity Brick Post-Federation home offers 3 bedrooms, wide entry foyer, central lounge, updated bathroom & open plan dining adjoining the new kitchen.

Period features include high ceilings, ornate timber fretwork, casement windows with coloured glass, decorative corner fireplace, timber floorboards, solar panels (1.5kw) & 2,700litre water tank.

Established gardens with fruit trees, grape vines lavender and herbs.

A convenient location near local school, transport and facilities.

IDEAL FOR YOUNG GROWING FAMILY

3 🛌 1 📇 1 🗬

Land Size: 418 sqm

View: https://www.crawfordrealestate.com.au/sale/