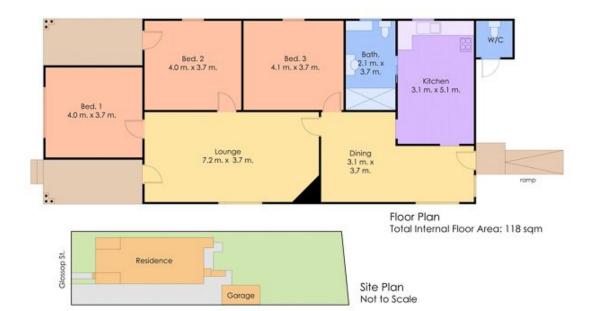

Renovate within the current footprint or add on?there's plenty of room to extend and still have a good yard for kids & pets.

- 3 queens sized bedrooms
- Living room (air cond) PLUS dining room
- Large eat in kitchen area with an adjoining casual living space
- New tiled bathroom
- Wide driveway to garage
- 2 covered front verandahs

RENOVATE & PROSPER OR RENT OUT AND REBUILD AT A LATER STAGE

3 🛌 1 📇 1 🕰

Land Size: 546 sqm

View: https://www.crawfordrealestate.com.au/sale/

nsw/newcastle-region/new-lambton/resident

ial/house/5660885

Measurements and direction of north are approximate and are to be used as a guide only.