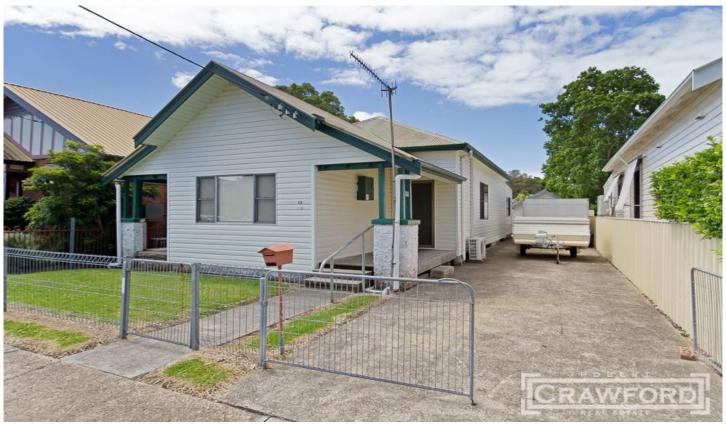

## 13 Glossop Street New Lambton NSW

The potential here is beyond exciting!

Here's your chance to secure a property in this popular suburb at an affordable price - offering a large level block with north facing backyard.

Renovate within the current footprint or add on?there's plenty of room to extend and still have a good yard for kids & pets.

- 3 queens sized bedrooms
- Living room (air cond) PLUS dining room
- Large eat in kitchen area with an adjoining casual living space
- New tiled bathroom
- Wide driveway to garage
- 2 covered front verandahs

RENOVATE & PROSPER OR RENT OUT AND REBUILD AT A LATER STAGE

3 🛌 1 📇 1 🕰

Land Size: 546 sqm

View: https://www.crawfordrealestate.com.au/sale/

nsw/newcastle-region/new-lambton/resident

ial/house/5660885

Measurements and direction of north are approximate and are to be used as a guide only.