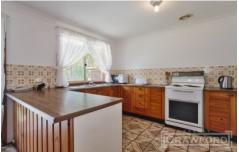

Offering 3 bedrooms, a spacious lounge room, opening to a large size open kitchen with dining area. This home is in original condition and with a little TLC you can transform this house back into a great family home. Already in place is ducted air conditioning throughout with the bonus of an extra a/c in the lounge room.