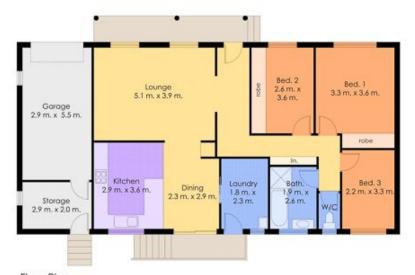

Offering 3 bedrooms, a spacious lounge room, opening to a large size open kitchen with dining area. This home is in original condition and with a little TLC you can transform this house back into a great family home. Already in place is ducted air conditioning throughout with the bonus of an extra a/c in the lounge room.

## 3 🛌 1 📇 1 🕰

Land Size: 611 sqm

View: https://www.crawfordrealestate.com.au/sale/

nsw/newcastle-region/elermore-vale/residen

tial/house/5660933

Site Plan Not to Scale

Floor Plan Total Internal Floor Area: 115 sqm

Measurements and direction of north are approximate and are to be used as a guide only.