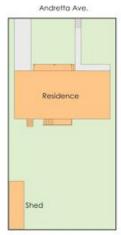

Situated on a 611sqm block, the fabulous back yard has plenty of room for the kids, pets and the veggie garden. With mature fruiting Mango, lemon and lime trees the garden has been well loved by an avid gardener for you to continue to enjoy.

A single garage and undercover front patio makes this property great value for money.

Don't delay on inspecting this property as it will not last long.

## 3 🛌 1 📇 1 🕰

Land Size: 611 sqm

View: https://www.crawfordrealestate.com.au/sale/

nsw/newcastle-region/elermore-vale/residen

tial/house/5660933

Site Plan Not to Scale

Floor Plan Total Internal Floor Area: 115 sqm