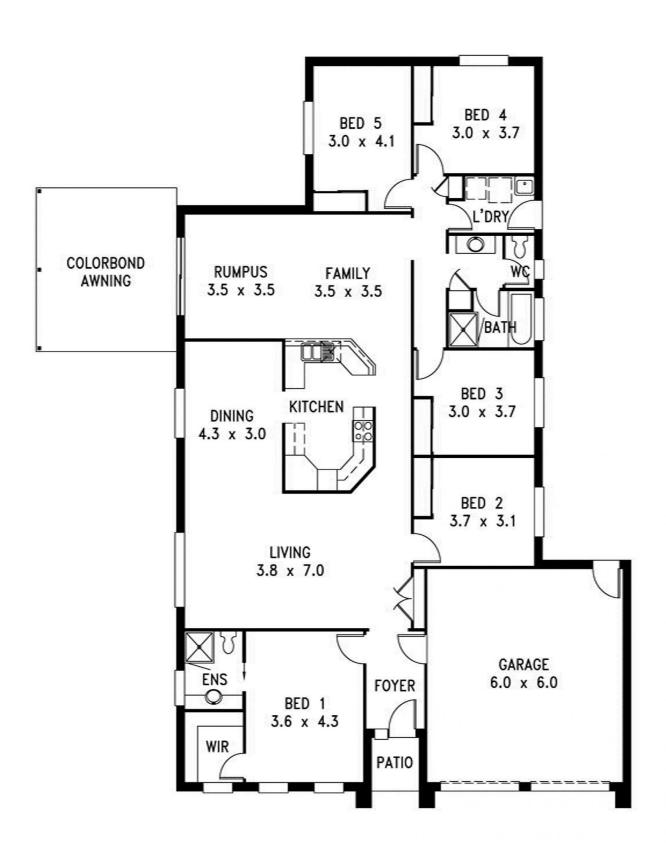

With five bedrooms, two living areas, a double garage and covered entertainment area, this large block of 809 square metres in established Elermore Vale is perfectly situated to allow your investment to grow.

Close to shops, schools and bus routes, location is everything. Contact us now to take advantage of this fantastic opportunity!

- Five Bedroom Investment Opportunity
- Brick and Tile Quality Build
- Large Block, Double Garage
- Long Term Tenant
- Great Location