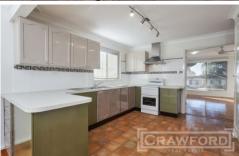

## 19 Andrea Close Wallsend NSW

Situated in quiet cul de sac is this spacious hardiplank/tile home that has been freshly painted inside & out.

- 3 bedrooms, 2 with built-ins
- Updated kitchen with loads of storage
- 2 x living areas, polished timber floors Tidy bathroom + 2nd WC
- New ceiling fans, new lights, new carpet
- Covered entertainment area overlooking fenced yard
- Extra large single garage