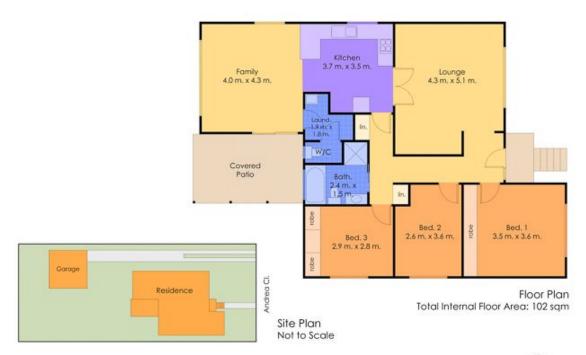

## 19 Andrea Close Wallsend NSW

Situated in quiet cul de sac is this spacious hardiplank/tile home that has been freshly painted inside & out.

- 3 bedrooms, 2 with built-ins
- Updated kitchen with loads of storage
- 2 x living areas, polished timber floors Tidy bathroom + 2nd WC
- New ceiling fans, new lights, new carpet
- Covered entertainment area overlooking fenced yard
- Extra large single garage

Land Size: 575 sqm

View : https://www.crawfordrealestate.com.au/sale/

nsw/newcastle-region/wallsend/residential/h

ouse/5660946

Measurements and direction of north are approximate and are to be used as a guide only.