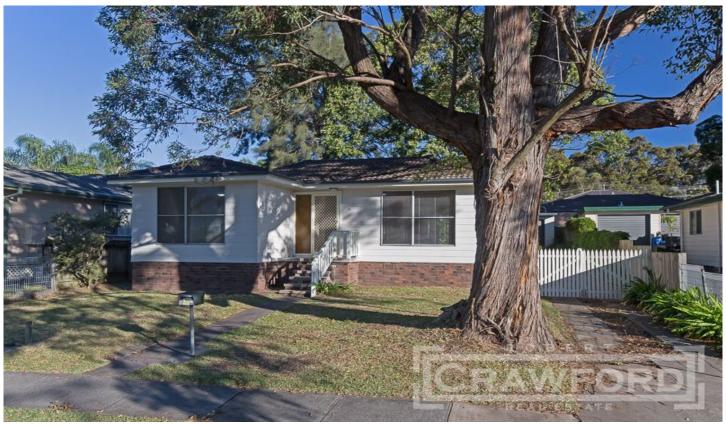

## 19 Andrea Close Wallsend NSW

Situated in quiet cul de sac is this spacious hardiplank/tile home that has been freshly painted inside & out.

- 3 bedrooms, 2 with built-ins
- Updated kitchen with loads of storage
- 2 x living areas, polished timber floors Tidy bathroom + 2nd WC
- New ceiling fans, new lights, new carpet
- Covered entertainment area overlooking fenced yard
- Extra large single garage