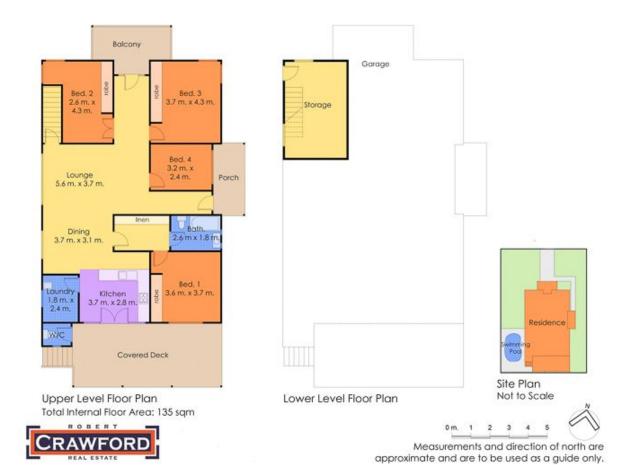

- Private side covered porch leads to entry hallway
- 4 bedrooms, 3 with built ins
- Stylish reproduction tiled bathroom
- Modern gas kitchen with breakfast bar
- Generous open plan living & dining
- Covered front verandah
- Laundry with 2nd WC
- French doors to enclosed rear covered deck
- Sparkling in-ground pool
- Internal stairs to garaging & storage

Polished timber floors, cedar Venetians, leadlight features, high patterned ceilings and a free flowing open plan design add to the appeal of this charming property.

A fully fenced block of 454 square metres offers plenty of room for the kids to play safely.