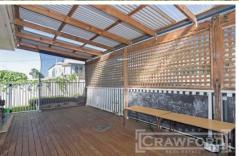

- Private side covered porch leads to entry hallway
- 4 bedrooms, 3 with built ins
- Stylish reproduction tiled bathroom
- Modern gas kitchen with breakfast bar
- Generous open plan living & dining
- Covered front verandah
- Laundry with 2nd WC
- French doors to enclosed rear covered deck
- Sparkling in-ground pool
- Internal stairs to garaging & storage