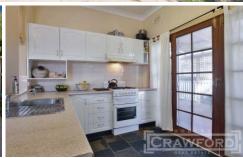

- Private side covered porch leads to entry hallway
- 4 bedrooms, 3 with built ins
- Stylish reproduction tiled bathroom
- Modern gas kitchen with breakfast bar
- Generous open plan living & dining
- Covered front verandah
- Laundry with 2nd WC
- French doors to enclosed rear covered deck
- Sparkling in-ground pool
- Internal stairs to garaging & storage