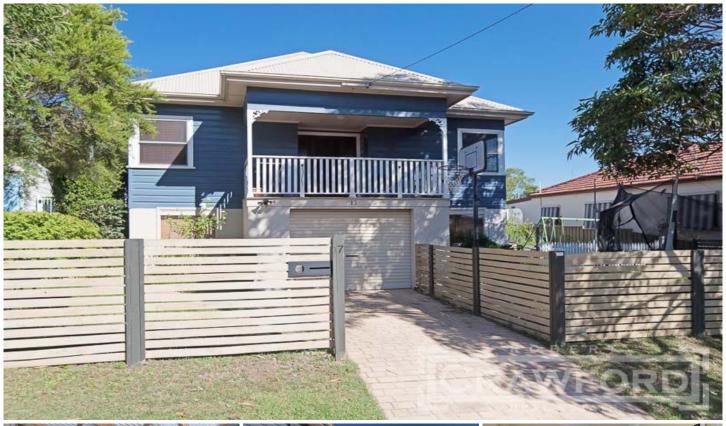

## 17 Close Street Wallsend NSW

With a commanding position in a quiet yet convenient location this classic post federation style weatherboard home has been updated for modern living whilst retaining period features.

- Private side covered porch leads to entry hallway
- 4 bedrooms, 3 with built ins
- Stylish reproduction tiled bathroom
- Modern gas kitchen with breakfast bar
- Generous open plan living & dining
- Covered front verandah
- Laundry with 2nd WC
- French doors to enclosed rear covered deck
- Sparkling in-ground pool
- Internal stairs to garaging & storage