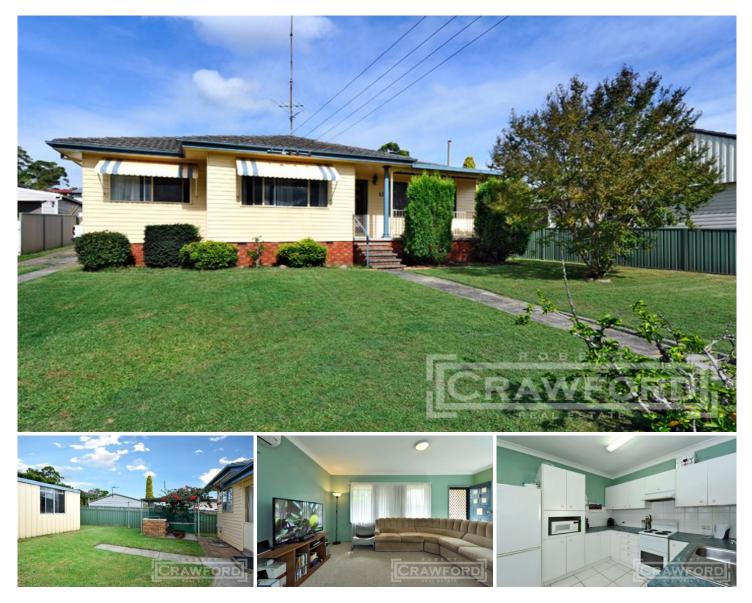

## 13 Kerry Avenue Elermore Vale NSW

Looking for that perfect 1st home in a great location? Then stop looking, this one is for you!!!

This charming weatherboard home is situated in a convenient location close to schools and Elermore Vale shopping centre.

The floor plan includes a spacious open plan lounge with a modern kitchen and a versatile dining space. 3 large bedrooms, 1 bathroom, separate toilet.

Other features include a large sunroom positioned off the kitchen great for the kids playroom or an entertaining area. Double garage with additional large lock up workshop With low maintenance gardens, fully fenced and secure rear yard this home is perfect for the first home buyer or the astute investor.