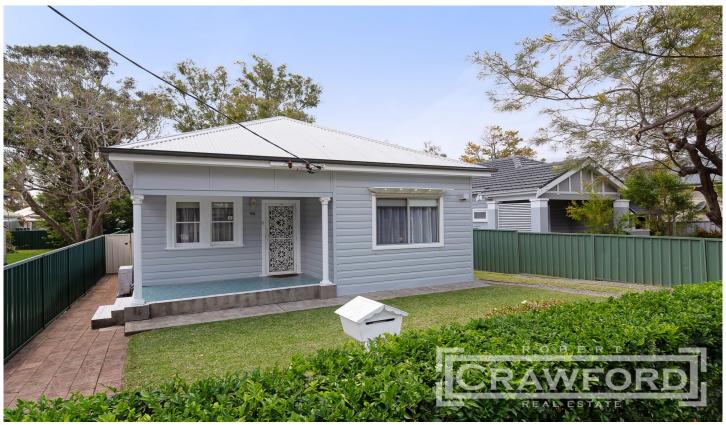

## 56 St James Road New Lambton NSW

This lovely New Lambton home sits on a generous 488sqm, level block and is being offered for sale with DA approval. The end result would provide you with a beautiful 3 bedroom, 2 bathroom and double garage with rear entertaining deck.

## **FEATURES INCLUDE:**

High ceilings
Built-in robes
Split system air conditioner
Updated bathroom
Undercover outdoor area
Manicured lawn and gardens
Garden shed
Neutral colour palette

Conveniently located only 2km from Westfield Kotara,

2 📭 1 🚍 1 🗬

Price : \$ 580,000 Land Size : 488 sqm

View : https://www.crawfordrealestate.com.au/sale/ nsw/newcastle-region/new-lambton/resident

iol/bougg/E66100E

ial/house/5661005

Phil Swan 4957 6166

Site Plan Not to Scale