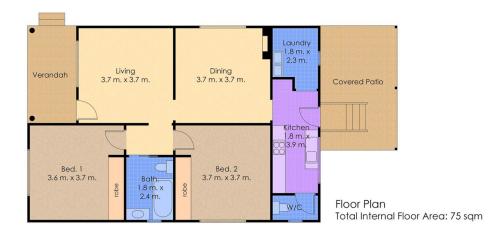

## 56 St James Road New Lambton NSW

This lovely New Lambton home sits on a generous 488sqm, level block and is being offered for sale with DA approval. The end result would provide you with a beautiful 3 bedroom, 2 bathroom and double garage with rear entertaining deck.

The current cottage offers 10ft ceilings, 2 generous size bedrooms with built in robes, separate living and dining rooms, central main bathroom with good storage, second WC and a paved undercover area off the kitchen at the rear of the home.

## **FEATURES INCLUDE:**

High ceilings
Built-in robes
Split system air conditioner
Updated bathroom
Undercover outdoor area
Manicured lawn and gardens
Garden shed
Neutral colour palette

Conveniently located only 2km from Westfield Kotara,