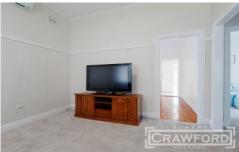

The current cottage offers 10ft ceilings, 2 generous size bedrooms with built in robes, separate living and dining rooms, central main bathroom with good storage, second WC and a paved undercover area off the kitchen at the rear of the home.

## **FEATURES INCLUDE:**

High ceilings
Built-in robes
Split system air conditioner
Updated bathroom
Undercover outdoor area
Manicured lawn and gardens
Garden shed
Neutral colour palette

Conveniently located only 2km from Westfield Kotara,