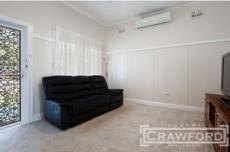

The current cottage offers 10ft ceilings, 2 generous size bedrooms with built in robes, separate living and dining rooms, central main bathroom with good storage, second WC and a paved undercover area off the kitchen at the rear of the home.

## **FEATURES INCLUDE:**

High ceilings
Built-in robes
Split system air conditioner
Updated bathroom
Undercover outdoor area
Manicured lawn and gardens
Garden shed
Neutral colour palette

Conveniently located only 2km from Westfield Kotara,