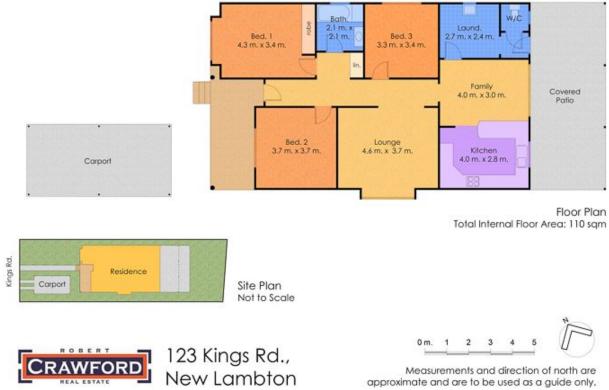

## Accommodation:

- Three queen bedrooms (main with mirror robes)
- Stunning designer bathroom with luxuriously deep bath
- Stylish open plan kitchen with corner pantry, dishwasher and loads of benchspace
- Adjoining meals area which overlooks the rear level yard.
- Internal laundry & separate wc

## Additional features:

- Large carport & garden shed
- Covered entertaining area
- Fully fenced block
- Light filled bay windows

Conveniently located to New Lambton South Primary

3 🎮 1 🚔 1 🚘

| Price | : \$ 440,000 |
|-------|--------------|
|-------|--------------|

Land Size : 445 sqm

View : https://www.crawfordrealestate.com.au/sale/ nsw/newcastle-region/new-lambton/resident ial/house/5661048

Maria Crawford 02 4957 6166

REAL ESTATE

Measurements and direction of north are approximate and are to be used as a guide only.