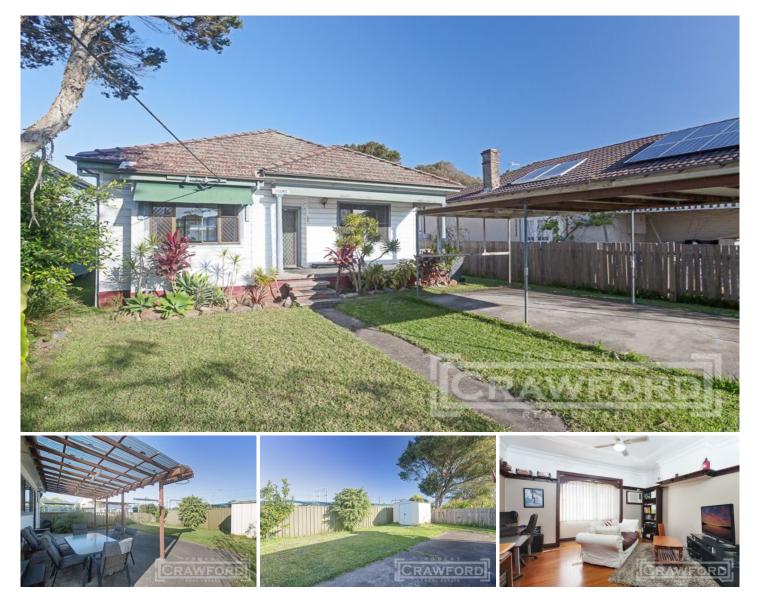

## **123 Kings Road New Lambton NSW**

Space abounds in this well presented circa 1930's property.

Boasting high patterned ceilings, timber plate rails, ornate fretwork and glowing timber floors this home will delight those who appreciate timeless character.

## Accommodation:

- Three queen bedrooms (main with mirror robes)
- Stunning designer bathroom with luxuriously deep bath
- Stylish open plan kitchen with corner pantry, dishwasher and loads of benchspace
- Adjoining meals area which overlooks the rear level yard.
- Internal laundry & separate wc

## Additional features:

- Large carport & garden shed
- Covered entertaining area
- Fully fenced block
- Light filled bay windows

Conveniently located to New Lambton South Primary

3 🎮 1 🚔 1 🚘

| Price | : \$ 440,000 |
|-------|--------------|
|-------|--------------|