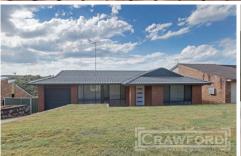

## 22 Pisces Avenue Elermore Vale NSW

Boasting elevated views and cool breezes is this totally renovated brick/tile residence. Located in a desirable street amongst other quality homes.

- 3 bedrooms with built-ins, ceiling fans & new carpet
- Lounge/dining with air conditioning & floating timber floors
- New kitchen, caesarstone benches, new s/s appliances & DW
- Stunning new bathroom, walk in shower & free standing bath
- Casual eating area opening out to covered deck
- Downstairs rumpus room or potential 4th bedroom with 2nd WC
- Freshly painted inside & out, new blinds & restored tile roof
- Fenced yard with new turf
- Single garage
- -Rental estimate \$500 per week
- Agent declares interest