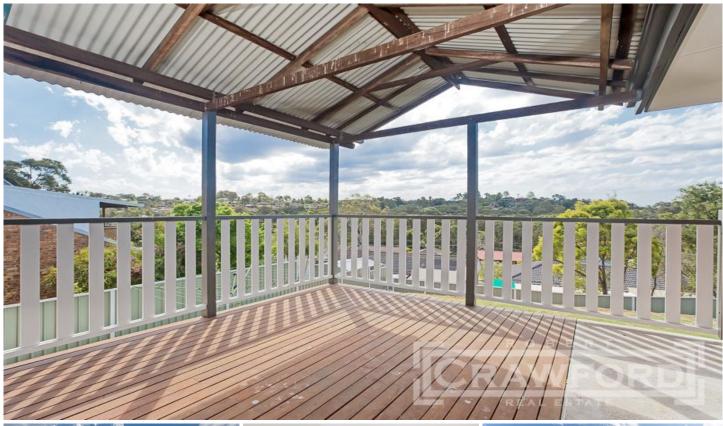

## 22 Pisces Avenue Elermore Vale NSW

Boasting elevated views and cool breezes is this totally renovated brick/tile residence. Located in a desirable street amongst other quality homes.

- 3 bedrooms with built-ins, ceiling fans & new carpet
- Lounge/dining with air conditioning & floating timber floors
- New kitchen, caesarstone benches, new s/s appliances & DW
- Stunning new bathroom, walk in shower & free standing bath
- Casual eating area opening out to covered deck
- Downstairs rumpus room or potential 4th bedroom with 2nd WC
- Freshly painted inside & out, new blinds & restored tile roof
- Fenced yard with new turf
- Single garage
- -Rental estimate \$500 per week
- Agent declares interest