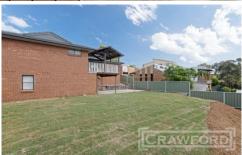

## 22 Pisces Avenue Elermore Vale NSW

Boasting elevated views and cool breezes is this totally renovated brick/tile residence. Located in a desirable street amongst other quality homes.

- 3 bedrooms with built-ins, ceiling fans & new carpet
- Lounge/dining with air conditioning & floating timber floors
- New kitchen, caesarstone benches, new s/s appliances & DW
- Stunning new bathroom, walk in shower & free standing bath
- Casual eating area opening out to covered deck
- Downstairs rumpus room or potential 4th bedroom with 2nd WC
- Freshly painted inside & out, new blinds & restored tile roof
- Fenced yard with new turf
- Single garage
- -Rental estimate \$500 per week
- Agent declares interest