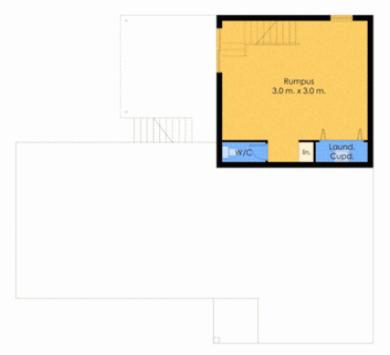

## 3 🛌 1 📇 1 🚘

**Price** : \$ 463,000 **Land Size** : 640 sqm

View: https://www.crawfordrealestate.com.au/sale/

nsw/newcastle-region/elermore-vale/residen

tial/house/5661072

Lower Level Floor Plan

Upper Level Floor Plan Total Internal Floor Area: 148 sqm