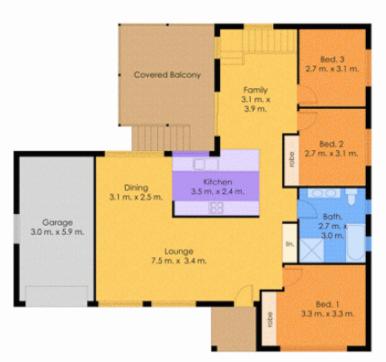

## 3 🛌 1 📇 1 🚘

**Price** : \$ 463,000 **Land Size** : 640 sqm

View: https://www.crawfordrealestate.com.au/sale/

nsw/newcastle-region/elermore-vale/residen

tial/house/5661072

Lower Level Floor Plan

Upper Level Floor Plan Total Internal Floor Area: 148 sqm