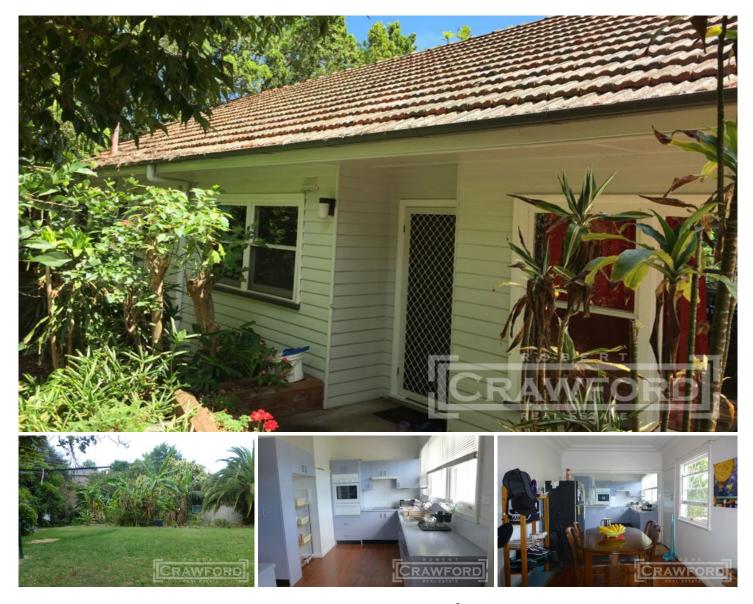

## 27 Curzon Road New Lambton NSW

A cosy 3 bedroom Weatherboard & Tile house in a highly prized location offers 3 bedrooms, large main with built-ins, L-shaped lounge/dining and an updated kitchen, original retro bathroom & a separate toilet. Attached garage on the side of the house.

A LARGE LEAFY BLOCK - in excess of 800 sq metres with a wide frontage surrounded by quality homes - consider the potential!

A HIGHLY COVETED LOCATION NEAR THE VILLAGE SHOPS & POPULAR LOCAL SCHOOLS.

3 🎮 1 🚰 1 🚘