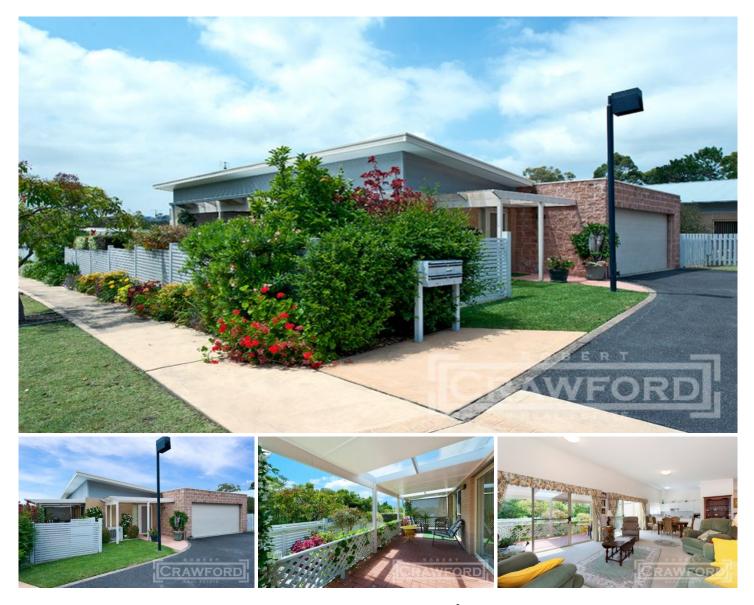

## 3/10 Phoenix Drive Warners Bay NSW

This stunning Villa is set within an exclusive over 55's complex "The Palms" and boasts an astonishing 302sqm on title with level access throughout.

With is rural outlook this light filled modern Villa offers a relaxed single level living in a peaceful tranquil setting.

Highlights include a generous open plan living/ dining with cathedral ceilings leading out to a beautiful cottage garden with patio, perfect sit back and enjoy the natural surroundings.

Also on offer:

- A huge gourmet kitchen with dishwasher and plenty of cupboard space.

- The master bedroom has built in robes and a large ensuite with a garden view.

- The second bedroom is also a very good size with built in robes.

- A study with bi-fold doors which open out to the lounge area or could be a third bedroom if needed.

- Double garage with remote control and walk in access.