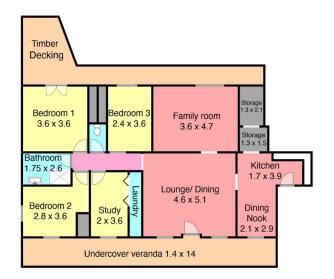

## 132 Russell Road New Lambton NSW

This older style Weatherboard & Tile home is offered For Sale for the first time in 50 years.

Nestled down from the street for privacy with a full length veranda at the front. Elegant living room with feature fireplace, older style kitchen has a breakfast nook for casual meals and a walk in pantry, 3 bedrooms - all with built-ins plus a study.

The cosy rear family room/den has a combustion fire and bookshelves & overlooks the leafy back yard. A most convenient location, near New Lambton Village shops & local schools - an opportunity to renovate & improve.