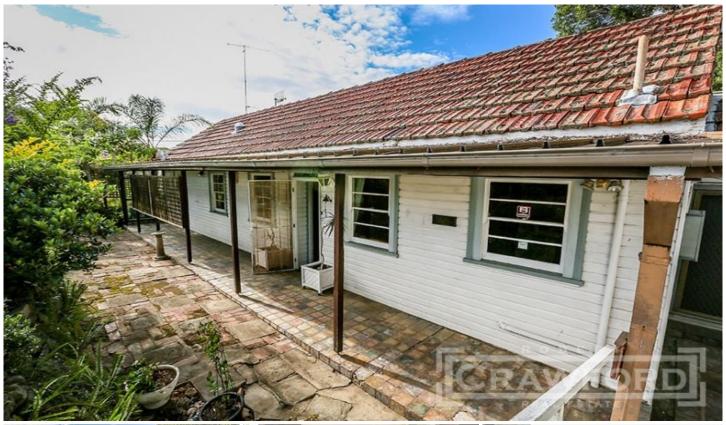

## 132 Russell Road New Lambton NSW

This older style Weatherboard & Tile home is offered For Sale for the first time in 50 years.

Nestled down from the street for privacy with a full length veranda at the front. Elegant living room with feature fireplace, older style kitchen has a breakfast nook for casual meals and a walk in pantry, 3 bedrooms - all with built-ins plus a study.

The cosy rear family room/den has a combustion fire and bookshelves & overlooks the leafy back yard. A most convenient location, near New Lambton Village shops & local schools - an opportunity to renovate & improve.