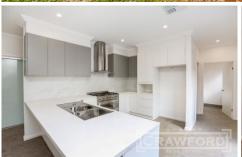

## Entry Level:

- Spacious combined living and dining
- Large sliding doors leading to deck and courtyard for entertaining.
- Stylish ultra modern kitchen with quality Quartz bench tops and Smeg appliances, five burner gas stove
- Internal access to auto double garage.
- Second powder room
- Separate Laundry with access to drying area