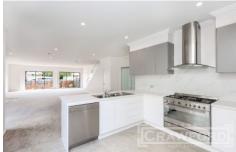

## Entry Level:

- Spacious combined living and dining
- Large sliding doors leading to deck and courtyard for entertaining.
- Stylish ultra modern kitchen with quality Quartz bench tops and Smeg appliances, five burner gas stove
- Internal access to auto double garage.
- Second powder room
- Separate Laundry with access to drying area