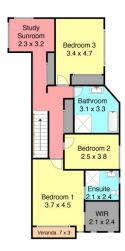

#### Upstairs:

- Comprises 3 bedrooms, main offering WIR, ensuite and balcony
- Bedroom 2 & 3 with built-ins
- Study / Sunroom
- Large main bathroom with free standing bath and separate shower (waterfall shower head)

# Upper Level

1/4 Carrington Parade, New Lambton