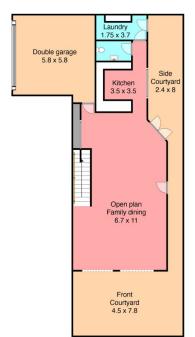

## Entry Level:

- Spacious combined living and dining
- Large sliding doors leading to deck and courtyard for entertaining.
- Stylish ultra modern kitchen with quality Quartz bench tops and Smeg appliances, five burner gas stove
- Internal access to auto double garage.
- Second powder room
- Separate Laundry with access to drying area

# Lower Level