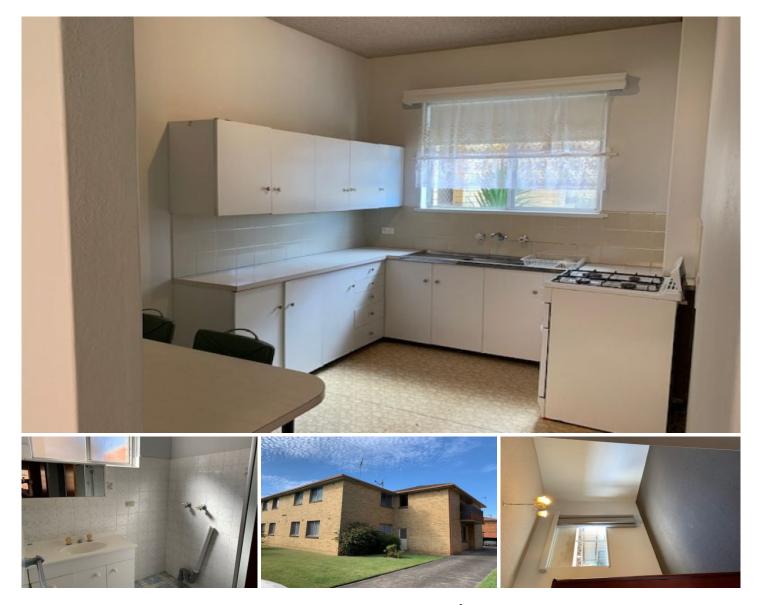

## 3/17-19 Astbury St Street New Lambton NSW

2 🎮 1 🚔 1 🚘

This is freshly painted throughout 2 bedroom unit with new carpet featuring freestanding wardrobes, gas cooking, built-in table with 2 chairs, shower only and washing machine space in bathroom, separate toilet and single carport.