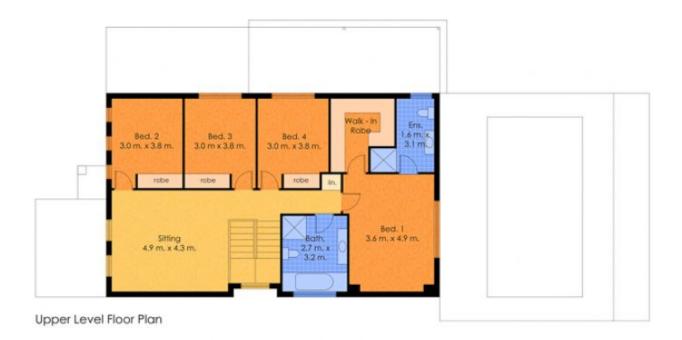

## 28 Fryar Crescent Wallsend NSW

Welcome to one of Weller Ridge's prestigious homes that is simply stunning with abundance of space for a growing family.

- 4 bedrooms, 3 with built-ins
- Spacious master retreat with ensuite & WIR
- Quality Ceaser stone kitchen, gas cooking & dishwasher
- 2.5 chic neutral bathrooms
- 3 living areas, 2 dining areas
- Ducted air conditioning, 4 zones
- Tiled through-out lower level
- Alfresco area, sun filled backyard, fully fenced
- Sparkling salt water in ground pool
- Double garage, remote door, side access to yard