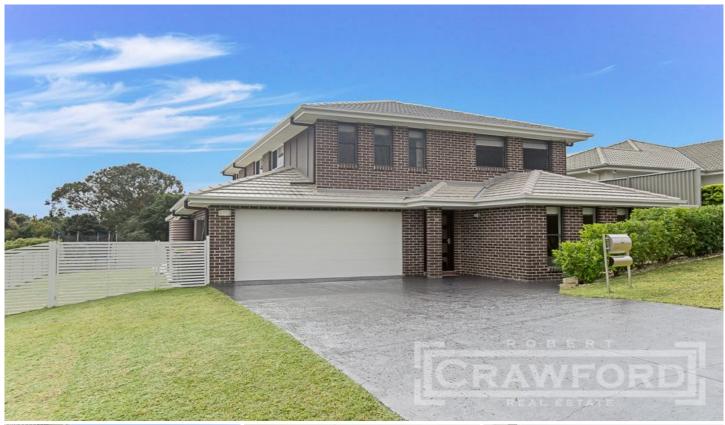

## 28 Fryar Crescent Wallsend NSW

Welcome to one of Weller Ridge's prestigious homes that is simply stunning with abundance of space for a growing family.

- 4 bedrooms, 3 with built-ins
- Spacious master retreat with ensuite & WIR
- Quality Ceaser stone kitchen, gas cooking & dishwasher
- 2.5 chic neutral bathrooms
- 3 living areas, 2 dining areas
- Ducted air conditioning, 4 zones
- Tiled through-out lower level
- Alfresco area, sun filled backyard, fully fenced
- Sparkling salt water in ground pool
- Double garage, remote door, side access to yard

## 4 📭 2 🖺 2 🗬

**Price** : \$ 750,000 **Land Size** : 620 sqm

View: https://www.crawfordrealestate.com.au/sale/

nsw/newcastle-region/wallsend/residential/h

ouse/5661167