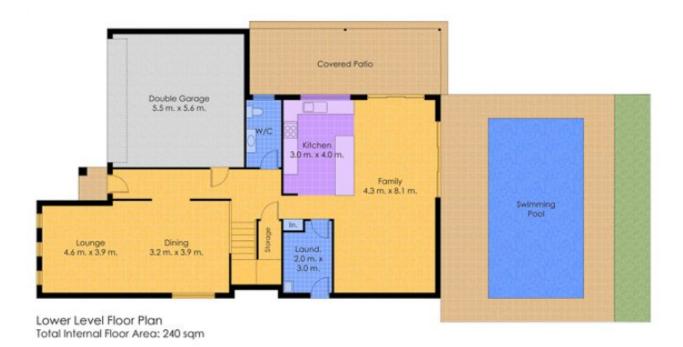

## 28 Fryar Crescent Wallsend NSW

Welcome to one of Weller Ridge's prestigious homes that is simply stunning with abundance of space for a growing family.

- 4 bedrooms, 3 with built-ins
- Spacious master retreat with ensuite & WIR
- Quality Ceaser stone kitchen, gas cooking & dishwasher
- 2.5 chic neutral bathrooms
- 3 living areas, 2 dining areas
- Ducted air conditioning, 4 zones
- Tiled through-out lower level
- Alfresco area, sun filled backyard, fully fenced
- Sparkling salt water in ground pool
- Double garage, remote door, side access to yard