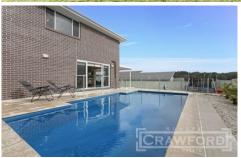

## 28 Fryar Crescent Wallsend NSW

Welcome to one of Weller Ridge's prestigious homes that is simply stunning with abundance of space for a growing family.

- 4 bedrooms, 3 with built-ins
- Spacious master retreat with ensuite & WIR
- Quality Ceaser stone kitchen, gas cooking & dishwasher
- 2.5 chic neutral bathrooms
- 3 living areas, 2 dining areas
- Ducted air conditioning, 4 zones
- Tiled through-out lower level
- Alfresco area, sun filled backyard, fully fenced
- Sparkling salt water in ground pool
- Double garage, remote door, side access to yard