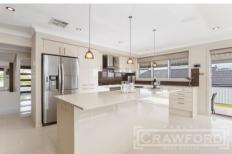

## 28 Fryar Crescent Wallsend NSW

Welcome to one of Weller Ridge's prestigious homes that is simply stunning with abundance of space for a growing family.

- 4 bedrooms, 3 with built-ins
- Spacious master retreat with ensuite & WIR
- Quality Ceaser stone kitchen, gas cooking & dishwasher
- 2.5 chic neutral bathrooms
- 3 living areas, 2 dining areas
- Ducted air conditioning, 4 zones
- Tiled through-out lower level
- Alfresco area, sun filled backyard, fully fenced
- Sparkling salt water in ground pool
- Double garage, remote door, side access to yard