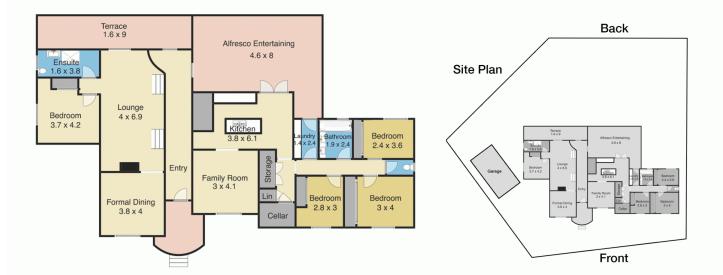

Boasting an open fireplace, the elegant sunken living room features a glowing timber ceiling treatment and adjoins the spacious formal dining room.

The eat-in kitchen will impress the cooks in the family with stone & stainless steel benches, 900mm wide electric & gas cooker PLUS a walk in & a slide out pantry, whilst the