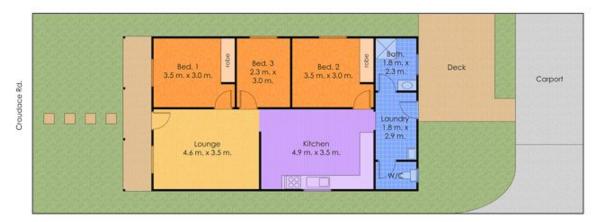

## 84 Croudace Road Elermore Vale NSW

With all the hard work done, this is a perfect opportunity for a first home buyer or investor.

- 3 bedrooms, 2 with built-ins
- Air-conditioned living area
- New eat in kitchen with dishwasher
- New bathroom + separate WC
- Low maintenance yard + deck
- Carport/covered entertainment area
- Rent potential \$400/week

## 3 📭 1 🚍 1 🗬

**Price**: \$375,000

View: https://www.crawfordrealestate.com.au/sale/nsw/

newcastle-region/elermore-vale/residential/house

/5661213

Floor Plan Total Internal Floor Area: 73 sqm Right of Access