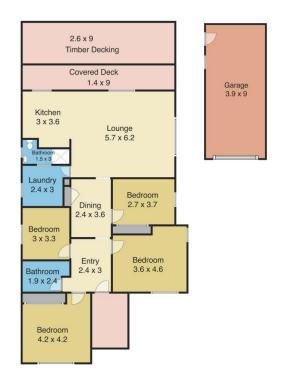

## 24 Cardiff Road New Lambton Heights NSW

Renovated Weatherboard & Tile home set back from the street on a family friendly block, sure to impress! Offers covered front patio, wide foyer, FOUR bedrooms, 3 with built-in robes, all with ceiling fans, updated main bathroom in Classic period style, 2nd bathroom off the laundry.

Central dining area opens to spacious open plan light filled living and fabulous modern kitchen featuring Caesar stone benchtops, glass splashback, appliance cupboard, display cupboards, 90cm gas cook top, dual ovens & dishwasher. Leafy child friendly yard is fully fenced. BIG block, approx. 720 sq metres with a large tandem garage. FEATURES include Ducted air conditioning, Plantation Shutters, Hardwood floors & a cubby house.

Around the corner from nearby NEW LAMBTON HEIGHTS INFANTS SCHOOL. ZONED FOR NEW LAMBTON PUBLIC SCHOOL. Convenient location to Blackbutt Reserve and regional shopping centres.

4 📭 2 🖺 2 🖨

Land Size: 727 sqm