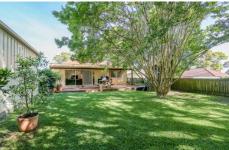

Central dining area opens to spacious open plan light filled living and fabulous modern kitchen featuring Caesar stone benchtops, glass splashback, appliance cupboard, display cupboards, 90cm gas cook top, dual ovens & dishwasher. Leafy child friendly yard is fully fenced. BIG block, approx. 720 sq metres with a large tandem garage. FEATURES include Ducted air conditioning, Plantation Shutters, Hardwood floors & a cubby house.