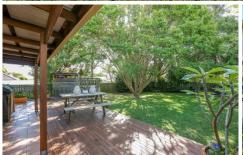

Central dining area opens to spacious open plan light filled living and fabulous modern kitchen featuring Caesar stone benchtops, glass splashback, appliance cupboard, display cupboards, 90cm gas cook top, dual ovens & dishwasher. Leafy child friendly yard is fully fenced. BIG block, approx. 720 sq metres with a large tandem garage. FEATURES include Ducted air conditioning, Plantation Shutters, Hardwood floors & a cubby house.