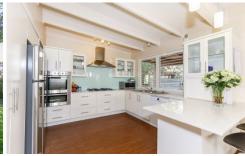

Central dining area opens to spacious open plan light filled living and fabulous modern kitchen featuring Caesar stone benchtops, glass splashback, appliance cupboard, display cupboards, 90cm gas cook top, dual ovens & dishwasher. Leafy child friendly yard is fully fenced. BIG block, approx. 720 sq metres with a large tandem garage. FEATURES include Ducted air conditioning, Plantation Shutters, Hardwood floors & a cubby house.