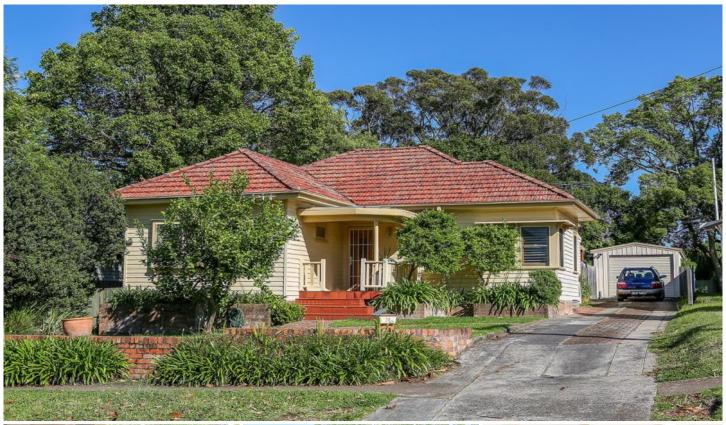

## 24 Cardiff Road New Lambton Heights NSW

Renovated Weatherboard & Tile home set back from the street on a family friendly block, sure to impress! Offers covered front patio, wide foyer, FOUR bedrooms, 3 with built-in robes, all with ceiling fans, updated main bathroom in Classic period style, 2nd bathroom off the laundry.

Central dining area opens to spacious open plan light filled living and fabulous modern kitchen featuring Caesar stone benchtops, glass splashback, appliance cupboard, display cupboards, 90cm gas cook top, dual ovens & dishwasher. Leafy child friendly yard is fully fenced. BIG block, approx. 720 sq metres with a large tandem garage. FEATURES include Ducted air conditioning, Plantation Shutters, Hardwood floors & a cubby house.