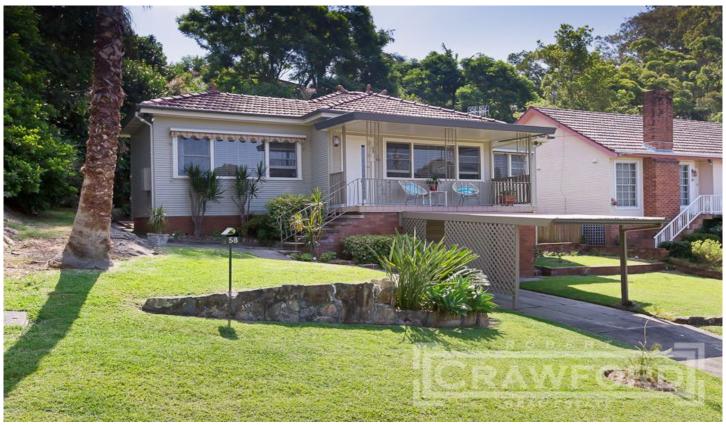

## 58 Gregory Parade Kotara NSW

An immaculately presented weatherboard and tile home positioned on the high side of the street with a leafy outlook from the front covered veranda.

Light and bright and recently updated throughout with new window and floor coverings and a fresh coat of paint, this property is sure to delight.