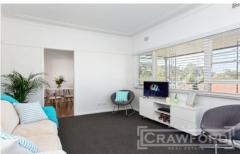

A spacious living room leads to the open plan kitchen with gleaming white cabinetry, generous bench space, double door pantry and space for a large fridge. The adjoining dining area is bathed in light with windows on the northern and eastern walls.