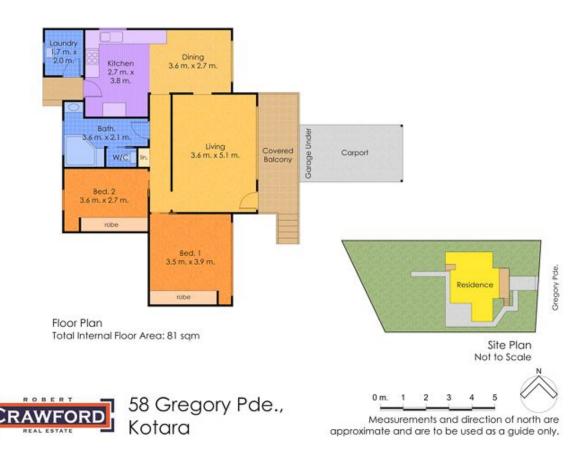

A spacious living room leads to the open plan kitchen with gleaming white cabinetry, generous bench space, double door pantry and space for a large fridge. The adjoining dining area is bathed in light with windows on the northern and eastern walls.

Cleverly separated, the bedrooms and bathroom are accessed form the central hall with the bathroom boasting a corner spa bath, vanity with storage and separate WC. Both bedrooms include fitted built in robes with the main bedroom being King sized.

The laundry is conveniently located off the back porch and only steps from the clothes line.

2 📭 1 🖺 2 🗬

**Price** : \$ 472,200 **Land Size** : 474 sqm

View : https://www.crawfordrealestate.com.au/sale/ nsw/newcastle-region/kotara/residential/hou