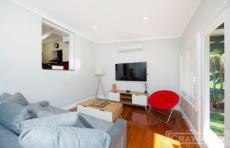

A grand formal lounge room connects to the formal dining room, both with impressive feature fireplaces. The kitchen has been redesigned with impressive granite benchtops, new double smeg oven, granite island and sought after butler's pantry. While a relaxed open plan family living,