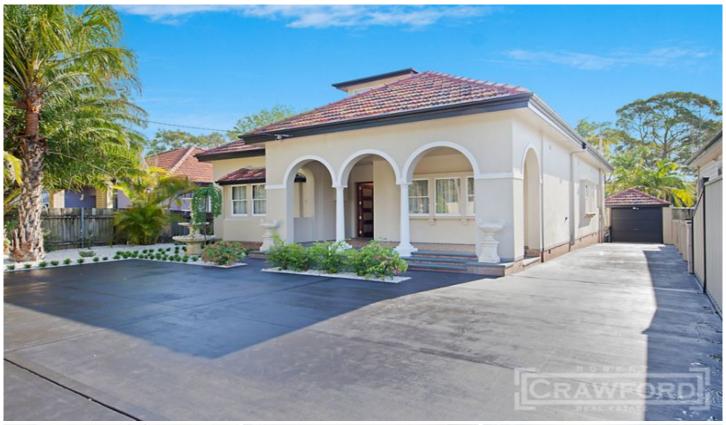

## 186 Lookout Road New Lambton Heights NSW

Resonating grace and glamour of a modern classic Beverly Hills home resplendent amid 696sqm of manicured gardens, this meticulously updated c1930s abode is a timeless residence of rare distinction and style with family and entertaining at its heart. Creatively designed so that free flowing interiors and seamless indoor/outdoor spaces merge to create a superb environment in which to live, relax and entertain. The home capitalises on its aspect bathing it in stunning natural light and showcasing high-end luxury finishes throughout.

Set back from the street, enhanced by private secure access and tranquil gardens you arrive at the entry foyer to discover a blend of classic 1930's architecture, contemporary style and impeccable quality. Blackwood floors, staircase and feature columns merge with crisp neutral tones, high hand crafted ornate ceilings and handmade window furnishings create an uplifting sense of luxury.