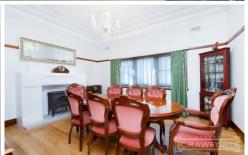

A grand formal lounge room connects to the formal dining room, both with impressive feature fireplaces. The kitchen has been redesigned with impressive granite benchtops, new double smeg oven, granite island and sought after butler's pantry. While a relaxed open plan family living,