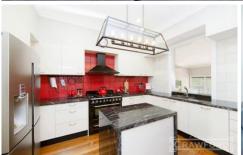

A grand formal lounge room connects to the formal dining room, both with impressive feature fireplaces. The kitchen has been redesigned with impressive granite benchtops, new double smeg oven, granite island and sought after butler's pantry. While a relaxed open plan family living,