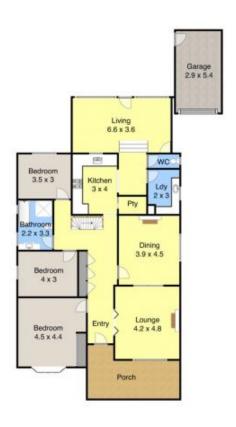

## 4 🛌 1 🟪 6 🗬

**Price** : \$ 860,000 **Land Size** : 696 sqm

View : https://www.crawfordrealestate.com.au/sale/ nsw/newcastle-region/new-lambton-heights/

residential/house/5661291

Upper Level

House Size Approx. 230 sqm