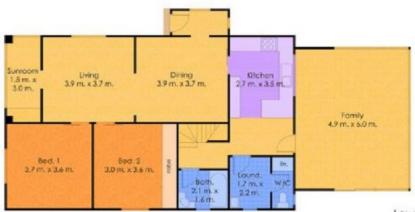

## 3a Whitton Street Wallsend NSW

Beautifully presented and lovingly maintained.

Beginning as a humble 2 bedroom home the property has been substantially extended and updated to boast 4 large bedrooms, a formal living room with adjoining study, modern kitchen with dishwasher and pantry, a spacious family living area + formal dining and tidy bathroom with separate WC.

ouse/5661298

Lower Level Floor Plan Total Internal Floor Area: 145 sqm