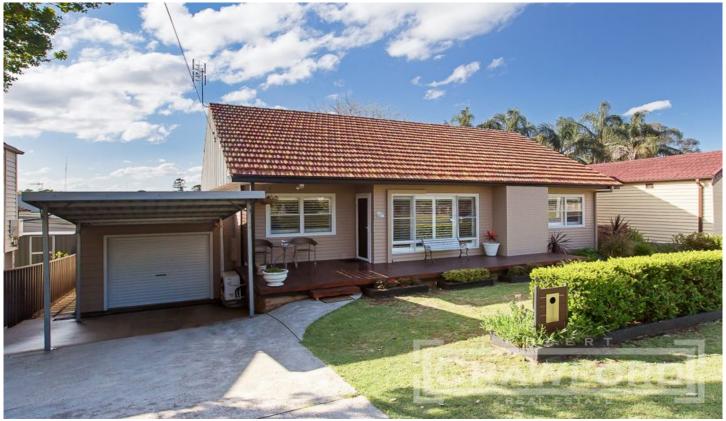

## 12a Whitton Street Wallsend NSW

Freshly updated is the gorgeous weatherboard & tile home in a convenient location. Boasting high ceilings, gorgeous polished hardwood floors and only moments away from primary school, parks and freeway.

3 bedrooms with built-ins, ceiling fans
Contemporary eat in kitchen, breakfast bar
Stylish new bathroom + 2nd shower & Wc
Spacious living room, a/c & ceiling fan
Polished hardwood floors, plantation shutters
New front deck, landscaped gardens
Covered veranda overlooking in ground pool
Fenced backyard, garage + carport

## 3 📭 2 🖺 2 🖨

**Price** : \$ 471,000 **Land Size** : 481 sqm

View: https://www.crawfordrealestate.com.au/sale/

nsw/newcastle-region/wallsend/residential/h

ouse/5661316

Whitton St.

Site Plan Not to Scale

Measurements and direction of north are approximate and are to be used as a guide only.