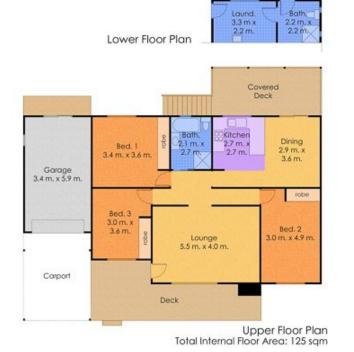

## 12a Whitton Street Wallsend NSW

Freshly updated is the gorgeous weatherboard & tile home in a convenient location. Boasting high ceilings, gorgeous polished hardwood floors and only moments away from primary school, parks and freeway.

3 bedrooms with built-ins, ceiling fans
Contemporary eat in kitchen, breakfast bar
Stylish new bathroom + 2nd shower & Wc
Spacious living room, a/c & ceiling fan
Polished hardwood floors, plantation shutters
New front deck, landscaped gardens
Covered veranda overlooking in ground pool
Fenced backyard, garage + carport

## 3 📭 2 🖺 2 🖨

**Price** : \$ 471,000 **Land Size** : 481 sqm

View: https://www.crawfordrealestate.com.au/sale/

nsw/newcastle-region/wallsend/residential/h

ouse/5661316

Whitton St.

Site Plan Not to Scale

Measurements and direction of north are approximate and are to be used as a guide only.