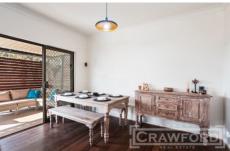

3 bedrooms with built-ins, ceiling fans
Contemporary eat in kitchen, breakfast bar
Stylish new bathroom + 2nd shower & Wc
Spacious living room, a/c & ceiling fan
Polished hardwood floors, plantation shutters
New front deck, landscaped gardens
Covered veranda overlooking in ground pool
Fenced backyard, garage + carport