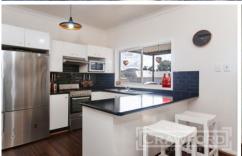

3 bedrooms with built-ins, ceiling fans
Contemporary eat in kitchen, breakfast bar
Stylish new bathroom + 2nd shower & Wc
Spacious living room, a/c & ceiling fan
Polished hardwood floors, plantation shutters
New front deck, landscaped gardens
Covered veranda overlooking in ground pool
Fenced backyard, garage + carport