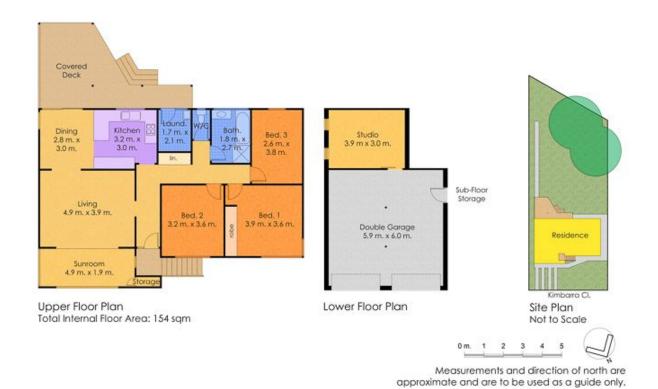

## 56 Kimbarra Close Kotara NSW

Sunshine abounds this charming 3 bedroom home, located in a quiet sought after tree lined cul de sac, within minutes' drive to JHH, Westfield & Charlestown Shopping centres, and ticking all the boxes for easy open plan living. Entertaining is a breeze with the modern updated kitchen, adjoining the dining room, which opens easily to the undercover entertaining deck and landscaped terraced backyard. Formal lounge room and sunroom, with polished timber floors, high ceilings, decorative dado rails and ornate plasterwork features. The three large bedrooms are separated from the living rooms, the master offering built in robes. A huge bonus is the modern renovated bathroom with full bathtub, separate shower and separate WC. Downstairs you will find the double lock up garage and work studio, plus additional sub floor storage.