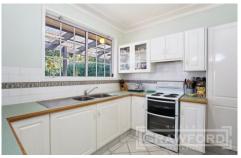

## 56 Kimbarra Close Kotara NSW

Sunshine abounds this charming 3 bedroom home, located in a quiet sought after tree lined cul de sac, within minutes' drive to JHH, Westfield & Charlestown Shopping centres, and ticking all the boxes for easy open plan living. Entertaining is a breeze with the modern updated kitchen, adjoining the dining room, which opens easily to the undercover entertaining deck and landscaped terraced backyard. Formal lounge room and sunroom, with polished timber floors, high ceilings, decorative dado rails and ornate plasterwork features. The three large bedrooms are separated from the living rooms, the master offering built in robes. A huge bonus is the modern renovated bathroom with full bathtub, separate shower and separate WC. Downstairs you will find the double lock up garage and work studio, plus additional sub floor storage.

## **Features**

3 Bedrooms, Master with Built in Robe Formal lounge room and sunroom Modern Updated kitchen Modern renovated bathroom Polished floorboards