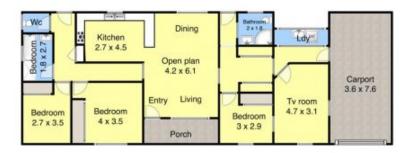

All 3 bedrooms have built-ins and ceiling fans, tiled front patio at the front with central open plan living/dining area featuring a combustion fireplace & timber floorboards and adjoins the spacious kitchen with terracotta tiled floor, dishlex dishwasher, appliance cupboard & breakfast bar.

The dining opens to a covered outdoor area at the rear. A tv room/teenage pad adjoins bedroom 3 and there are two bathrooms, main with tub & shower, separate wc.

Single carport on the side with internal access to the house and an above ground pool in the private side courtyard.

nsw/newcastle-region/new-lambton-heights/

residential/house/5661354

Margaret Jensen 02 4957 6166

Site Plan

50 Marshall Street New Lambton Heights

Measurements are approximate and are to be used as a guide only