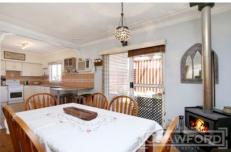

All 3 bedrooms have built-ins and ceiling fans, tiled front patio at the front with central open plan living/dining area featuring a combustion fireplace & timber floorboards and adjoins the spacious kitchen with terracotta tiled floor, dishlex dishwasher, appliance cupboard & breakfast bar.

The dining opens to a covered outdoor area at the rear. A tv room/teenage pad adjoins bedroom 3 and there are two bathrooms, main with tub & shower, separate wc.

Single carport on the side with internal access to the house and an above ground pool in the private side courtyard.