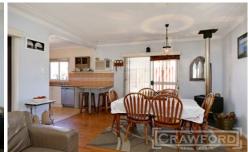

All 3 bedrooms have built-ins and ceiling fans, tiled front patio at the front with central open plan living/dining area featuring a combustion fireplace & timber floorboards and adjoins the spacious kitchen with terracotta tiled floor, dishlex dishwasher, appliance cupboard & breakfast bar.

The dining opens to a covered outdoor area at the rear. A tv room/teenage pad adjoins bedroom 3 and there are two bathrooms, main with tub & shower, separate wc.

Single carport on the side with internal access to the house and an above ground pool in the private side courtyard.