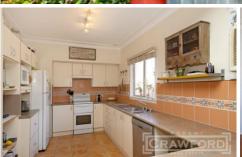

All 3 bedrooms have built-ins and ceiling fans, tiled front patio at the front with central open plan living/dining area featuring a combustion fireplace & timber floorboards and adjoins the spacious kitchen with terracotta tiled floor, dishlex dishwasher, appliance cupboard & breakfast bar.