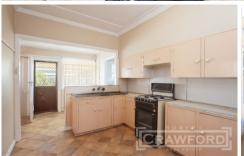

- Polished timber floors
- Dining room easily converted to bedroom 3
- Rear sunroom
- High ceilings & ornamental fireplace
- Easy care fenced level block
- Side drive access to garage PLUS carport
- Ceiling fans to bedrooms
- Original gas kitchen