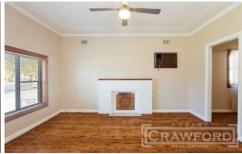

- Polished timber floors
- Dining room easily converted to bedroom 3
- Rear sunroom
- High ceilings & ornamental fireplace
- Easy care fenced level block
- Side drive access to garage PLUS carport
- Ceiling fans to bedrooms
- Original gas kitchen