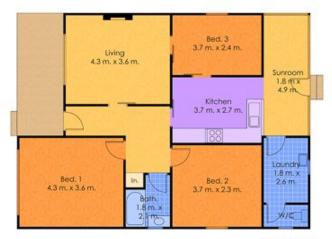

## 3 📭 1 🖺 2 🚘

**Price** : \$ 505,300 **Land Size** : 423 sqm

View: https://www.crawfordrealestate.com.au/sale/

nsw/newcastle-region/georgetown/residenti

al/house/5661378

Floor Plan Total Internal Floor Area: 91 sqm