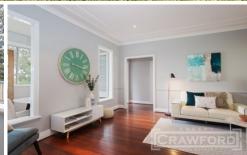

Then there's the over-sized bedrooms, the sunroom/dining room with large picture windows looking onto the view and the spacious living room opening via French doors to the front patio.