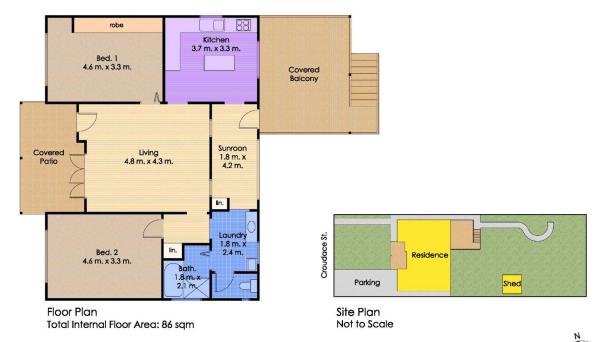

Then there's the over-sized bedrooms, the sunroom/dining room with large picture windows looking onto the view and the spacious living room opening via French doors to the front patio.

## Features:

Reverse Cycle air conditioning to Bed 2 and living

2 📭 1 🖺 1 🗬

Land Size: 537 sqm

View: https://www.crawfordrealestate.com.au/sale/

nsw/newcastle-region/lambton/residential/h

ouse/5661423

Maria Crawford 02 4957 6166