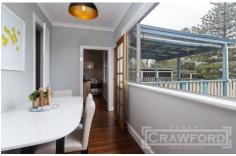

Then there's the over-sized bedrooms, the sunroom/dining room with large picture windows looking onto the view and the spacious living room opening via French doors to the front patio.