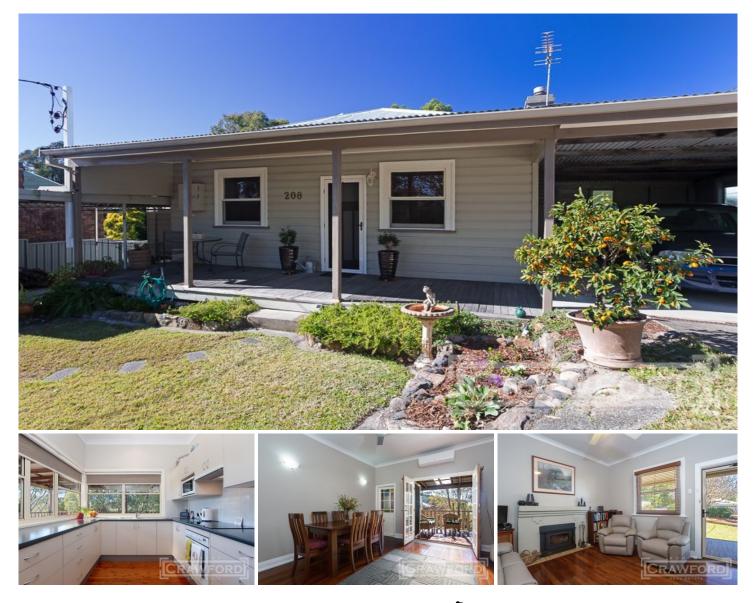

## 208 Grandview Road Rankin Park NSW

Behind the picket fence is a captivating home offering an elegant blend of classic and contemporary features, updated throughout to enhance the home's character and appeal.

A sympathetic extension to the rear of the home has created a private main bedroom with ENSUITE & Robes opening via French doors to a leafy vista, a light drenched kitchen with large picture windows overlooking the wide covered wrap around veranda with a perfect North East aspect and the family bathroom including a clever European laundry.

The original area of the home includes two further bedrooms, a sitting room with JINDARA wood heating fireplace and a spacious family dining area which flows onto the outdoor entertaining veranda - presenting a desirable indoor/outdoor lifestyle.

Either side of the home are two carports with additional space for further vehicles in the drive and the fully fenced level rear garden features a detached studio. Extra storage under the house is a bonus for the home handyman or