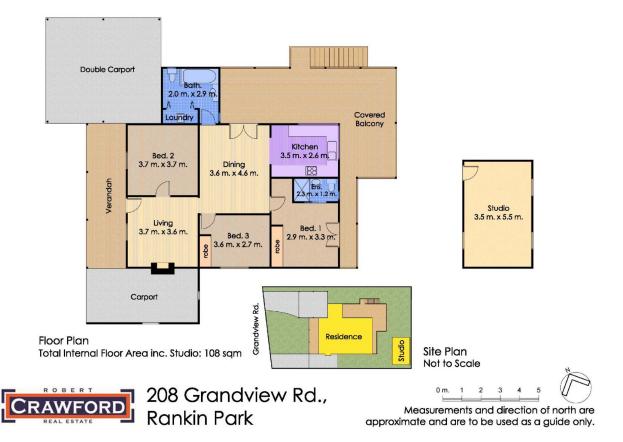

A sympathetic extension to the rear of the home has created a private main bedroom with ENSUITE & Robes opening via French doors to a leafy vista, a light drenched kitchen with large picture windows overlooking the wide covered wrap around veranda with a perfect North East aspect and the family bathroom including a clever European laundry.

The original area of the home includes two further bedrooms, a sitting room with JINDARA wood heating fireplace and a spacious family dining area which flows onto the outdoor entertaining veranda - presenting a desirable indoor/outdoor lifestyle.

Either side of the home are two carports with additional space for further vehicles in the drive and the fully fenced level rear garden features a detached studio. Extra storage under the house is a bonus for the home handyman or