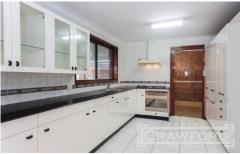

Beyond its classic brick and tile facade, the layout reveals a light-filled lounge room, eat-in kitchen and dining combined, and four robed bedrooms served by a bathroom with separate toilet and hand basin.