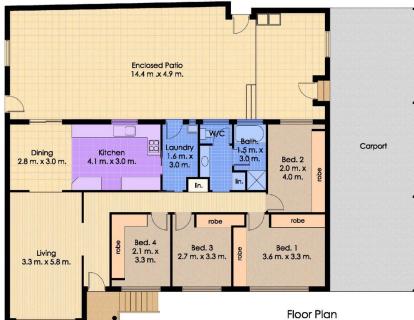

Beyond its classic brick and tile facade, the layout reveals a light-filled lounge room, eat-in kitchen and dining combined, and four robed bedrooms served by a bathroom with separate toilet and hand basin.

Offering a dynamic hub for large-scale entertaining, the rear alfresco includes provisioning for a second kitchen, while terraces outside provide room for green thumbs to create a garden of their choice.