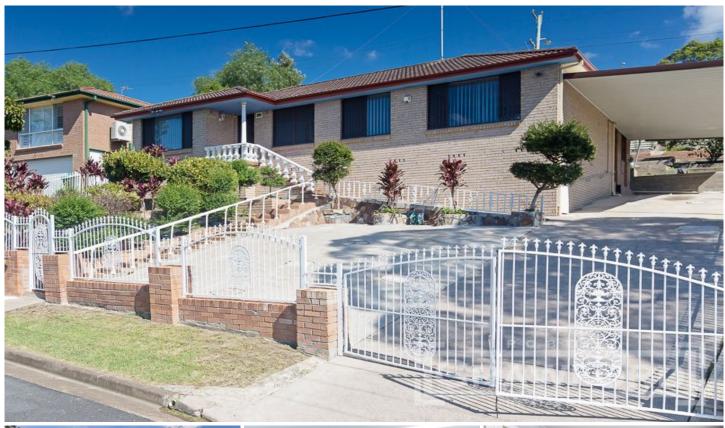

## 11 Columba Lane Elermore Vale NSW

Beautifully elevated to capture glorious morning sunshine and a pleasant district outlook, this solidly built one owner home offers immediate family comfort whilst also providing an outstanding opportunity for the smart purchaser to reap rewards long into the future through a cosmetic update.

Beyond its classic brick and tile facade, the layout reveals a light-filled lounge room, eat-in kitchen and dining combined, and four robed bedrooms served by a bathroom with separate toilet and hand basin.

An exceptionally peaceful laneway setting belies its convenient location close to Elermore Vale Shops and popular school.

- Brick and tile family home on 760sqm parcel
- Freshly painted throughout with ducted air-conditioning and timber floors