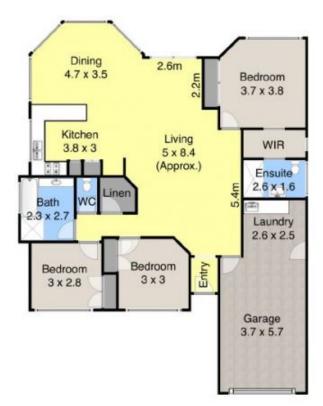

## 3 🍋 2 🖕 1 🚘

Land Size : 472 sqm

: https://www.crawfordrealestate.com.au/sale/ nsw/newcastle-region/lambton/residential/h ouse/5661442

View

Maria Crawford 02 4957 6166

Site Plan

Measurements are approximate and are to be used as a guide only