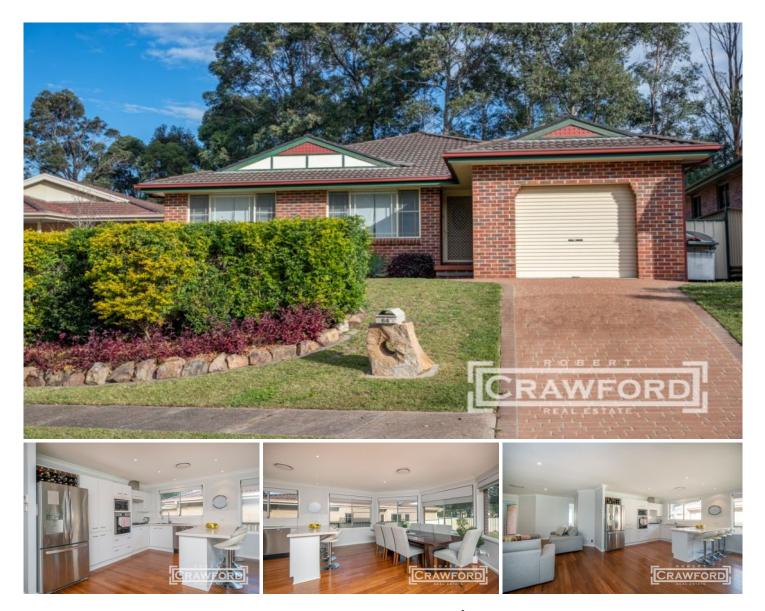

## 64 Drysdale Drive Lambton NSW

A stunning home boasting a large open plan living area which leads through sliding doors to a spacious level lawn and fully fenced rear garden which is a haven for outdoor entertaining and a perfect playground for kids and pets.

The sleek modern kitchen is a cooks dream with stone benchtops, loads of storage and bench space overlooking the light drenched dining area featuring a wide bay window which enjoys a view of the garden making it easy to keep an eye on guests and kids whilst preparing meals.

The main suite is luxurious with fitted walk thru robe and New ensuite bathroom .

Two further Bedrooms include built in robes with ceiling fans and adjoining them is a fresh family bathroom with designer tiles and a large walk in linen closet.

Secure internal access is offered from the garage which includes an automated garage door and fitted laundry area at the rear.

Neutral colours, bamboo timber floors, quality carpets ,