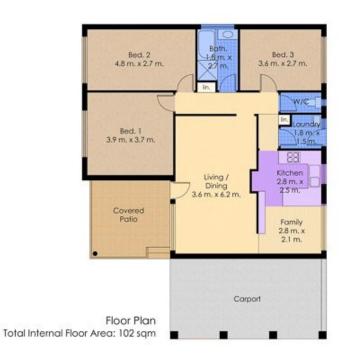

## 34 Rose Close Garden Suburb NSW

What a fantastic find!

This three bedroom brick home is ideally located in one of the most sought after tucked away pockets of Garden Suburb.

The home is so comfortable with a large covered entertaining area to the front, allowing you to enjoy the elevated suburb views forever. A combined lounge and dining room with high ceilings and decorative cornices leads into the eat-in kitchen, which has been updated with classic stainless steel appliances and offers a great view of the backyard and beyond.

Main bathroom with full bath and separate shower, and separate WC, & internal laundry. Outside in the garden, there is a bonus separate covered multipurpose room, which could be utilised as different entertaining or a workshop/art studio, a level backyard and established fruit trees.

## Features:

Three big bedrooms with freestanding robes to all

3 🛌 1 📇 1 🚗

**Price** : \$ 526,000 **Land Size** : 439.2 sqm

View : https://www.crawfordrealestate.com.au/sale/ nsw/newcastle-region/garden-suburb/reside