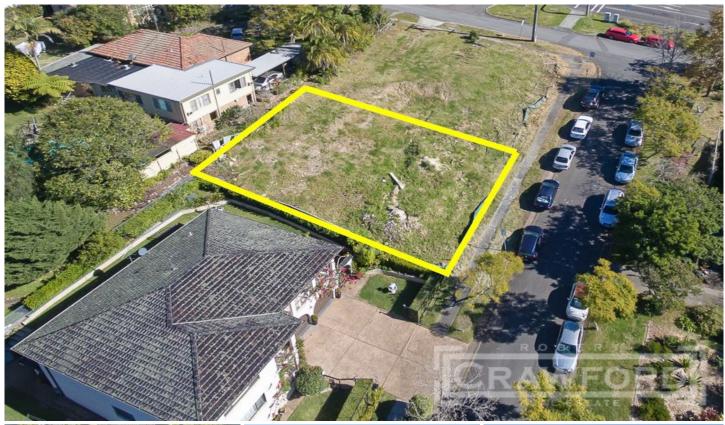

## 1 Bushlands Close New Lambton Heights NSW

This ready to build land newly subdivided, offers an exciting opportunity to build your dream home (STCA). The idyllic cul de sac location offers a family friendly street, within easy reach of John Hunter Hospital, New Lambton Shops and highly sought after New Lambton Public school. This is a perfect opportunity to secure one of the last remaining vacant lots in New Lambton Heights.

**Price** : \$ 520,000 **Land Size** : 446 sqm

View : https://www.crawfordrealestate.com.au/sale/ nsw/newcastle-region/new-lambton-heights/

residential/land/5661461

Robert Crawford 02 4957 6166