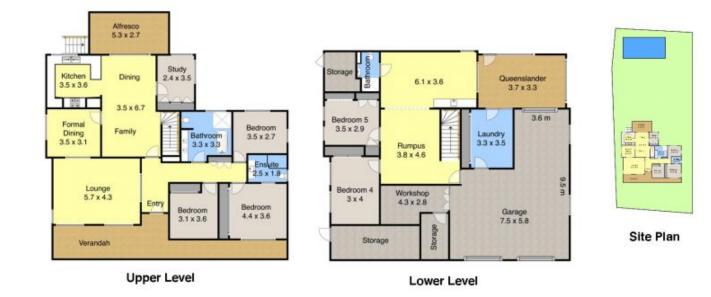

Custom designed & master built of Clinker Brick & Terracotta Tile construction with a full width covered front veranda with decorative metal balustrade.

UPSTAIRS: The tiled entry leads to the formal lounge room with 2 sliding doors opening to the veranda and a full length window for natural light, new carpet and sliding Cedar doors to the separate formal dining room. The spacious open plan kitchen/ family and casual dining room is defined by 600mmx600mm Porcelain floor tiles and opens to the covered rear deck overlooking the large leafy backyard and pool for the summer months ahead. The Bespoke kitchen features high quality finishes with Kashmir White granite benchtops, 900mm tempered glass Chef cooktop & Westinghouse oven & grill, dishwasher and breakfast bar. UPSTAIRS there are also 3 bedrooms, PLUS a study, main bedroom with as new ensuite & a wall of built-ins. 5 🍋 3 🚔 3 🚘

Margaret Jensen 02 4957 6166

7 Walkern Road, New Lambton Heights

Measurements are approximate and are to be used as a guide only