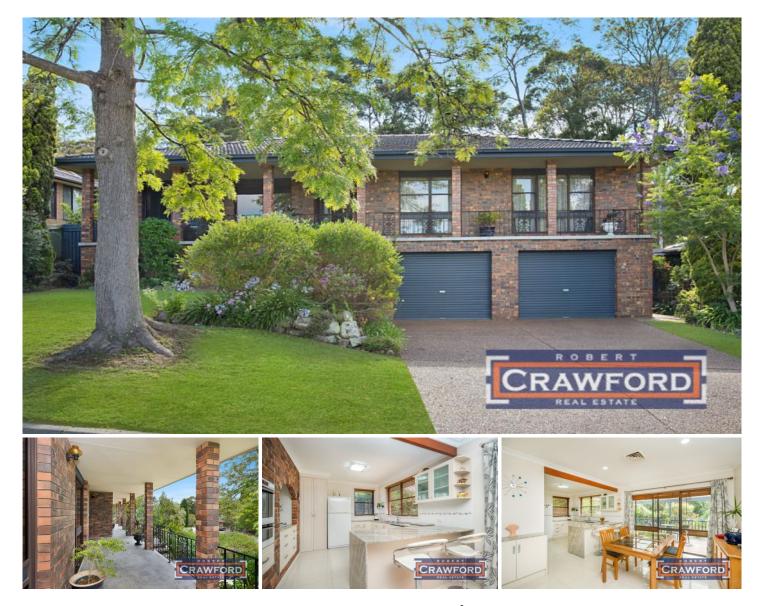

## 7 Walkern Road New Lambton Heights NSW

This outstanding FIVE bedroom family home has been updated by the original owners to a high standard for modern living and is sure to appeal to even the most fastidious of buyers.

Custom designed & master built of Clinker Brick & Terracotta Tile construction with a full width covered front veranda with decorative metal balustrade.

UPSTAIRS: The tiled entry leads to the formal lounge room with 2 sliding doors opening to the veranda and a full length window for natural light, new carpet and sliding Cedar doors to the separate formal dining room. The spacious open plan kitchen/ family and casual dining room is defined by 600mmx600mm Porcelain floor tiles and opens to the covered rear deck overlooking the large leafy backyard and pool for the summer months ahead. The Bespoke kitchen features high quality finishes with Kashmir White granite benchtops, 900mm tempered glass Chef cooktop & Westinghouse oven & grill, dishwasher and breakfast bar. UPSTAIRS there are also 3 bedrooms, PLUS a study, main bedroom with as new ensuite & a wall of built-ins. 5 🍋 3 🚔 3 🚘