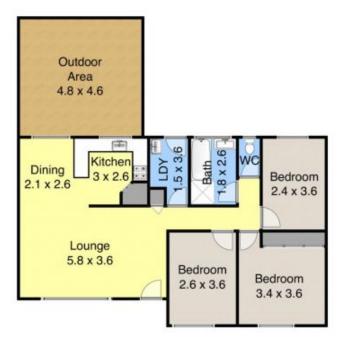

Features Include:

3 Bedrooms, main with BIR Large block of 966m2 Approx. Single carport and additional off street parking L -Shaped lounge and dining Low maintenance Kitchen Main bathroom with separate WC

## 3 🎮 1 🚔 1 🚘

Land Size : 956 sqm

View : https://www.crawfordrealestate.com.au/sale/ nsw/newcastle-region/maryland/residential/ house/5661515

21 Bilba Crescent, Maryland

Measurements are approximate and are to be used as a guide only