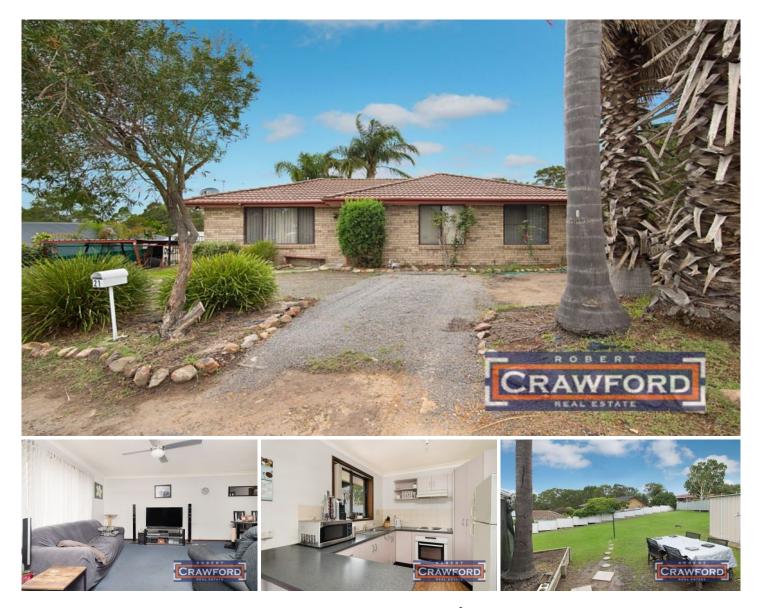

## 21 Bilba Crescent Maryland NSW

This is a rarity! A large land offering totaling approximately 966m2 located in an elevated, quiet street with a brick and tile three bedroom home that requires renovation and structural repairs due to past termite damage (treated). Building and pest reports are available upon request. Of the three bedrooms the main offers built in robe, with an original main bathroom offering separate bath and walk in shower, separate WC. L -shaped lounge dining with low maintenance kitchen overlooking the large yard. The land has the potential to incorporate a granny flat, or possible subdivision subject to council approval.

Features Include:

3 Bedrooms, main with BIR Large block of 966m2 Approx. Single carport and additional off street parking L -Shaped lounge and dining Low maintenance Kitchen Main bathroom with separate WC