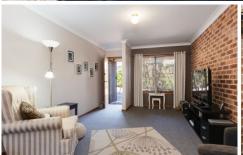

Priced at entry level in a quiet suburban street adjoining ELERMORE Vale, the home offers compact easy care living with clever separation between living and sleeping.

Vogue colours throughout with open plan living/dining (natural gas bayonet for heating) adjoining a light filled kitchen with gas cooking and large pantry. The spacious laundry opens to the drying courtyard and includes a separate WC.

The living/dining area opens to the rear private courtyard via sliding doors and there is ample space for relaxing and entertaining.

Upstairs is the spacious tiled bathroom with walk in shower,

2 🎮 1 📇 1 🕰