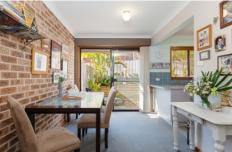

The living/dining area opens to the rear private courtyard via sliding doors and there is ample space for relaxing and entertaining.

Upstairs is the spacious tiled bathroom with walk in shower,

2 🎮 1 📇 1 🕰