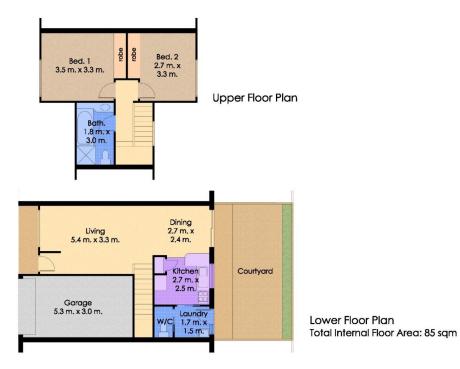

## 2/46 Perks Street Wallsend NSW

Situated in a boutique development of 5 properties this stylish townhouse has been impeccably maintained by its proud owner.

Now looking to downsize the property has come to the market and offers an outstanding opportunity for first home buyers and investors to get on the property ladder.

Priced at entry level in a quiet suburban street adjoining ELERMORE Vale, the home offers compact easy care living with clever separation between living and sleeping.

Vogue colours throughout with open plan living/dining (natural gas bayonet for heating) adjoining a light filled kitchen with gas cooking and large pantry. The spacious laundry opens to the drying courtyard and includes a separate WC.

The living/dining area opens to the rear private courtyard via sliding doors and there is ample space for relaxing and entertaining.

Upstairs is the spacious tiled bathroom with walk in shower,

2 🎮 1 📇 1 🕰

**Price:** \$385,000

**View :** https://www.crawfordrealestate.com.au/sale/nsw/newcastle-region/wallsend/residential/townhouse

/5661542

Maria Crawford 02 4957 6166

Measurements and direction of north are approximate and are to be used as a guide only.