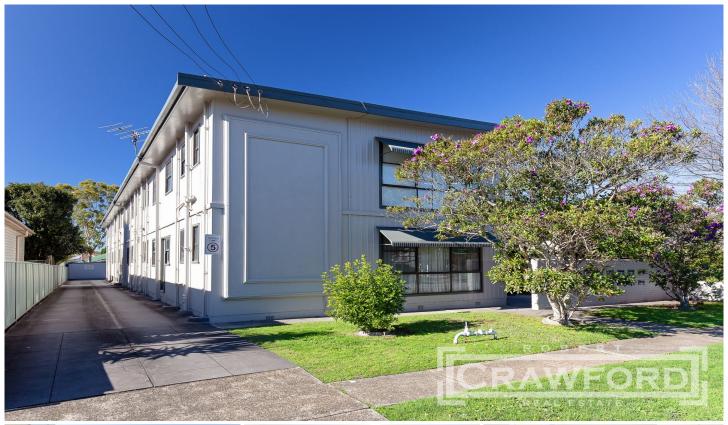

## 7/94 St James Road New Lambton NSW

- ? TWO allocated undercover car spaces
- ? 2 generous sized bedrooms both with built in robes
- ? Spacious and light living/dining area
- ? Bright updated bathroom with small bathtub
- ? Neutral kitchen with plenty of storage
- ? Top floor apartment at the rear of the complex
- ? Zoned for New Lambton Primary and Lambton High
- ? Central location to Westfield (1.9k) and 700m to New Lambton Village