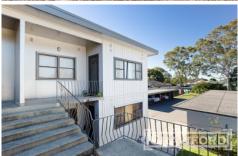

## 7/94 St James Road New Lambton NSW

- ? TWO allocated undercover car spaces
- ? 2 generous sized bedrooms both with built in robes
- ? Spacious and light living/dining area
- ? Bright updated bathroom with small bathtub
- ? Neutral kitchen with plenty of storage
- ? Top floor apartment at the rear of the complex
- ? Zoned for New Lambton Primary and Lambton High
- ? Central location to Westfield (1.9k) and 700m to New Lambton Village