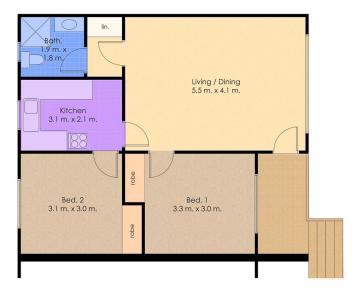

## 7/94 St James Road New Lambton NSW

- ? TWO allocated undercover car spaces
- ? 2 generous sized bedrooms both with built in robes
- ? Spacious and light living/dining area
- ? Bright updated bathroom with small bathtub
- ? Neutral kitchen with plenty of storage
- ? Top floor apartment at the rear of the complex
- ? Zoned for New Lambton Primary and Lambton High
- ? Central location to Westfield (1.9k) and 700m to New Lambton Village

Floor Plan Total Internal Floor Area: 56 sqm

approximate and are to be used as a guide only.