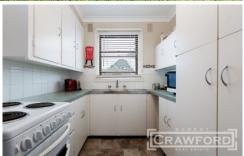

## 7/94 St James Road New Lambton NSW

- ? TWO allocated undercover car spaces
- ? 2 generous sized bedrooms both with built in robes
- ? Spacious and light living/dining area
- ? Bright updated bathroom with small bathtub
- ? Neutral kitchen with plenty of storage
- ? Top floor apartment at the rear of the complex
- ? Zoned for New Lambton Primary and Lambton High
- ? Central location to Westfield (1.9k) and 700m to New Lambton Village