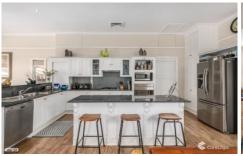

## 12 Queens Road New Lambton NSW

This is a truly gorgeous family home featuring fully ducted air conditioning throughout, a king size master bedroom with built-in, 2 double bedrooms with built-ins, 2 living areas one with decorative fireplace, kitchen with granite benchtops and gas cooking, open plan kitchen/dining/living overlooking the rear garden, 2 bathrooms, one with shower over bath and one with a stand alone shower. Single garage with workshop at rear. Low maintenance yard with dual purpose carport/ undercover entertaining area.