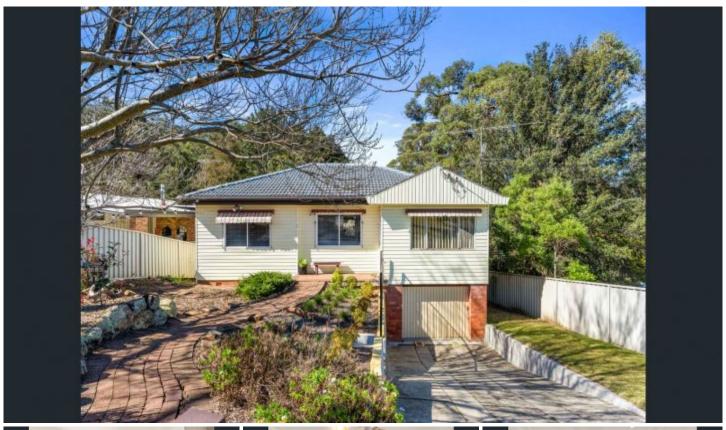

## **8 Lois Crescent Cardiff NSW**

This wonderful home features three bedrooms, sun room, living and dining rooms. Great family sized bathroom with separate shower and bath.

Perfectly positioned kitchen with views across the backyard which offers plenty of space for kids and pets to freely run and play, plus reserve at rear.

Single garage - currently used as a retreat space, adding flexibility.

Geared for family convenience, it's located within walking distance of several schools and sporting fields, with Cardiff train station and CBD less than 2km away.