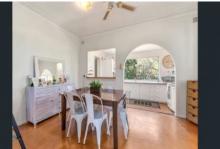

## **8 Lois Crescent Cardiff NSW**

This wonderful home features three bedrooms, sun room, living and dining rooms. Great family sized bathroom with separate shower and bath.

Perfectly positioned kitchen with views across the backyard which offers plenty of space for kids and pets to freely run and play, plus reserve at rear.