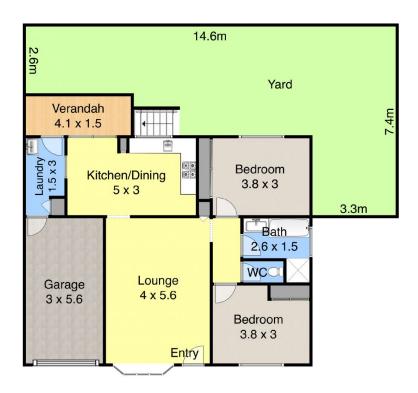

## 2/16 Bambara Close Lambton NSW

This stylish 2 bedroom Brick Veneer and Tile Villa is sure to impress. Recently given a full makeover the property has been refreshed with Neutral décor, new carpet, renovated kitchen and bathroom and Plantation Shutters.

Both bedrooms are a generous size and feature built-in wardrobes, ceiling fan lights and Shutters. Updated bathroom features new frameless glass shower screen, a bath, new vanity and a separate WC with hand basin.

The new kitchen features black glass splashbacks, fresh white cabinetry, and stainless steel appliances including dishwasher, pantry and new laminate flooring. The rear deck is ideal for an afternoon cuppa on a cool winter afternoon and the generous grassed courtyard is fully fenced with side gate.

Internal laundry off the kitchen with industrial style sliding door and access to the garage.

Situated in a small boutique complex of 4 in a quiet cul-de-sac in a leafy environment with parks and walking tracks nearby. Convenient location for access to the local