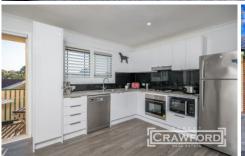

The new kitchen features black glass splashbacks, fresh white cabinetry, and stainless steel appliances including dishwasher, pantry and new laminate flooring. The rear deck is ideal for an afternoon cuppa on a cool winter afternoon and the generous grassed courtyard is fully fenced with side gate.