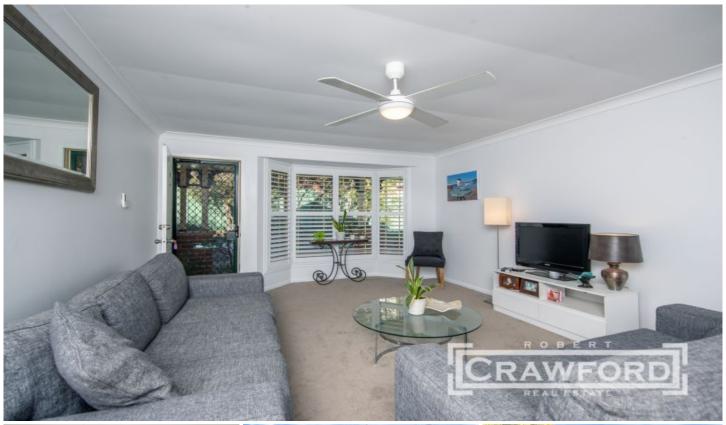

## 2/16 Bambara Close Lambton NSW

This stylish 2 bedroom Brick Veneer and Tile Villa is sure to impress. Recently given a full makeover the property has been refreshed with Neutral décor, new carpet, renovated kitchen and bathroom and Plantation Shutters.

Both bedrooms are a generous size and feature built-in wardrobes, ceiling fan lights and Shutters. Updated bathroom features new frameless glass shower screen, a bath, new vanity and a separate WC with hand basin.