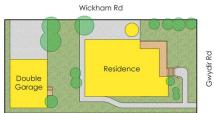

Located in the highly sought after schools zones of New Lambton Public and Lambton High School.

3 📭 1 🖺 4 🗬

**Price** : \$ 1,200,000 **Land Size** : 651 sgm

View: https://www.crawfordrealestate.com.au/sale/ nsw/newcastle-region/new-lambton/resident

ial/house/6436328

Phil Swan 4957 6166

Sarah Andrews 0432 179 448

CRAWFORD 32 Gwydir Rd New Lambton

Measurements and direction of north are approximate and are to be used as a guide only.