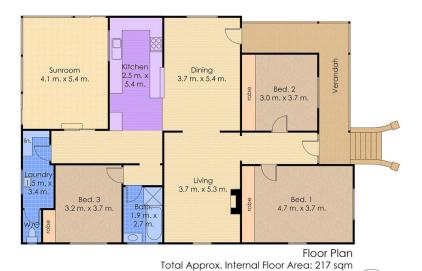

## 32 Gwydir Road New Lambton NSW

Auction 10.00am Sunday 30th May on site.

On offer is this spacious three bedroom home all with built-ins and ceiling fans on a prized corner block in the heart of New Lambton.

If you enjoy a stroll down to the local café to order your "usual", or just a quick school drop off and pick up then this property is calling your name.

With a cosy living and dining area which connects to the functional kitchen with bountiful cupboard space you will find yourself whipping up several recipes.

To the back of the home you will find an enclosed Queensland sunroom which leads to the fully fenced yard and garden, ideal for pets and children to play.

Surrounding this well presented home, you will find local parks nearby to make your family Sunday a fun-day.

Located in the highly sought after schools zones of New Lambton Public and Lambton High School.

3 📭 1 🖺 4 🗬

**Price** : \$ 1,200,000 **Land Size** : 651 sgm

View: https://www.crawfordrealestate.com.au/sale/ nsw/newcastle-region/new-lambton/resident