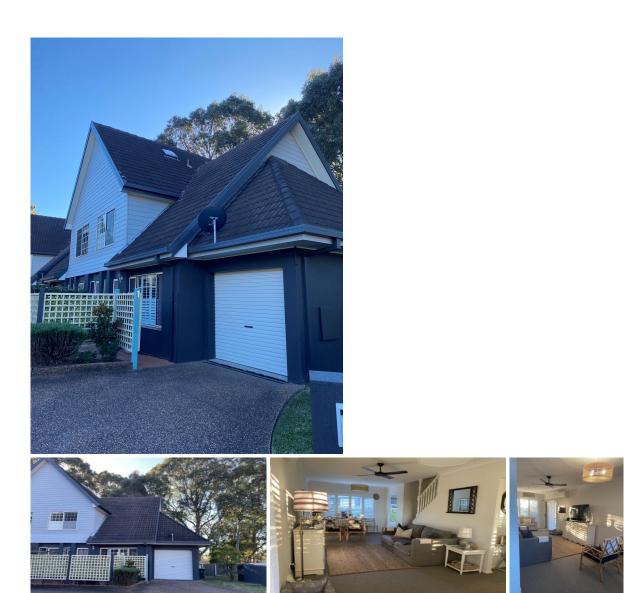

## 1/58 Chilcott Street Lambton NSW

## SIMPLY GORGEOUS!

This large family sized townhouse offers:

3 bedrooms all with built in robes and fans (Supersize main, with new reverse cycle split system A/C) Bathroom with walk in shower, bath and separate toilet Renovated kitchen with tonnes of cupboard space, walk in pantry, dishwasher and gas cooktop

Light filled dining area

Huge lounge room with ceiling fan and reverse cycle split system A/C

Laundry with outdoor drying area with the advantage of a second WC.

Private front courtyard

Back deck overlooking grassed fully enclosed yard Single remote garage

Plantation shutters throughout

Low maintenance home set in quiet cul-de-sac street

Available approx Monday 30th August, 2021 6 or 12 month lease

View : https://www.crawfordrealestate.com.au/lease/nsw /newcastle-region/lambton/residential/house/6582 959