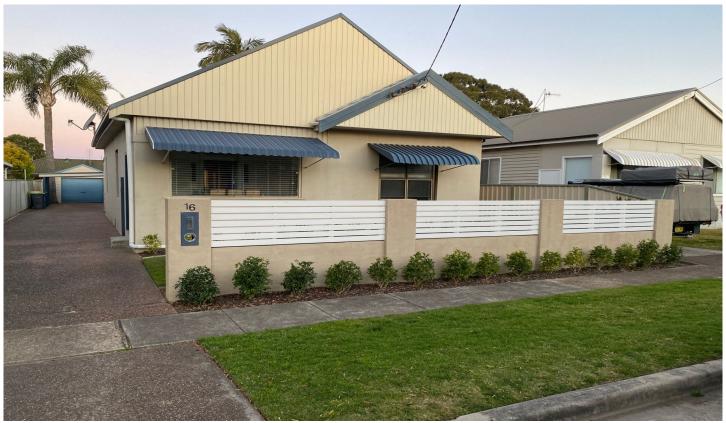

## 16 Mackie Avenue New Lambton NSW

Family size home in sought after location offering:

3 bedrooms (2 with large built in robes) Front sunroom

Loungeroom with gas outlet and reverse cycle split system air conditioner

Bathroom with large bath, shower and separate toilet Kitchen with gas cooktop and dishwasher

Large external laundry with 2nd WC

Single garage and carport

Large covered outdoor area with built in BBQ, ideal for entertaining

Extra storeroom

Large flat, secure yard, ideal for children or pets

Park located at the end of the street

Close to St Theresa's, New Lambton South Public and transport

Available approx Monday 30th August, 2021