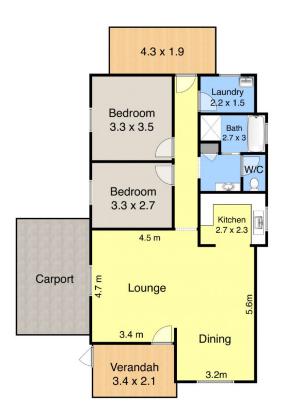

Enter from the covered front veranda screened by established shrubs for privacy to the open plan living/dining, modern kitchen with gas upright stove, central tiled hallway to the 2 bedrooms and the advantage of a classic 3 way bathroom with separate wc, small bath and shower recess and vanity.

Discreetly positioned on a large level block of approx.. 860 sqm with 12.19m frontage Zoned R3 Medium Density with future potential (STCA). Side drive access thru the attached carport to the super sized backyard providing an idyllic haven for children to run and play with ample room for a vegie patch and orchard for fresh produce.