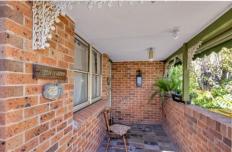

Enter from the covered front veranda screened by established shrubs for privacy to the open plan living/dining, modern kitchen with gas upright stove, central tiled hallway to the 2 bedrooms and the advantage of a classic 3 way bathroom with separate wc, small bath and shower recess and vanity.