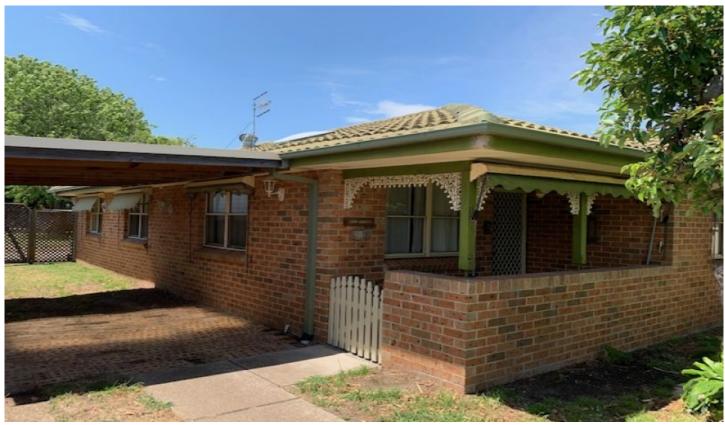

## 107 Kings Road New Lambton NSW

Due to COVID restrictions INDIVIDUAL inspections ONLY.

Providing a variety of options for the astute buyer this very neat and tidy two bedroom Brick Veneer and Tile home, rebuilt by original owners in 1990 has been recently refurbished with new carpets, curtains and fresh decor in neutral colours.

Enter from the covered front veranda screened by established shrubs for privacy to the open plan living/dining, modern kitchen with gas upright stove, central tiled hallway to the 2 bedrooms and the advantage of a classic 3 way bathroom with separate wc, small bath and shower recess and vanity.

Discreetly positioned on a large level block of approx.. 860 sqm with 12.19m frontage Zoned R3 Medium Density with future potential (STCA). Side drive access thru the attached carport to the super sized backyard providing an idyllic haven for children to run and play with ample room for a vegie patch and orchard for fresh produce.