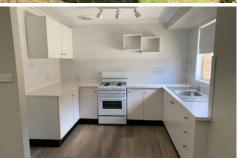

Enter from the covered front veranda screened by established shrubs for privacy to the open plan living/dining, modern kitchen with gas upright stove, central tiled hallway to the 2 bedrooms and the advantage of a classic 3 way bathroom with separate wc, small bath and shower recess and vanity.