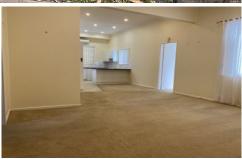

central lounge room

- \*Main bathroom with shower, bath and separate WC
- \*Paved entertaining area at the rear leading to rear grassed yard
- \*Double carport at the front of the property
- \*Rear lane access to the double garage with room for the bikes, lawn equipment or toys
- \*Wrap around verandah